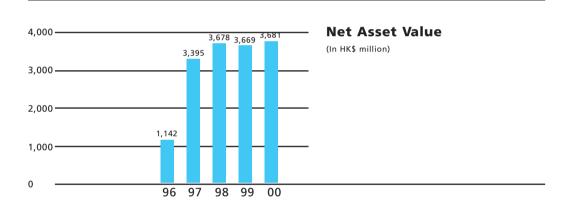

## **Financial Highlights**

|                                         | <b>2000</b><br>HK\$ million | <b>1999</b><br>HK\$ million | Increase<br>% |
|-----------------------------------------|-----------------------------|-----------------------------|---------------|
|                                         | THEY IIIIII                 | 111(\$ 1111111011           | 70            |
| Consolidated                            |                             |                             |               |
| Turnover                                | 3,557                       | 2,873                       | 24%           |
| Profit from operating activities        | 211                         | 205                         | 3%            |
| Profit before tax                       | 271                         | 203                         | 33%           |
| Net profit attributable to shareholders | 148                         | 144                         | 3%            |
| Earnings per share                      | 15.6¢                       | 15.2¢                       | 3%            |

## **Financial Highlights**