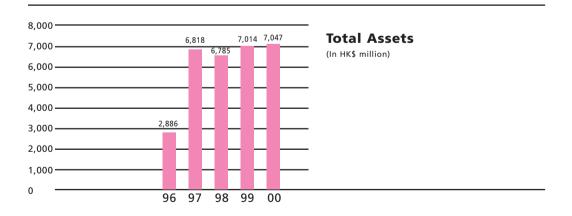

|                             |                             |               |
| Turnover                                | 3,557                       | 2,873                       | 24%           |
| Profit from operating activities        | 211                         | 205                         | 3%            |
| Profit before tax                       | 271                         | 203                         | 33%           |
| Net profit attributable to shareholders | 148                         | 144                         | 3%            |
| Earnings per share                      | 15.6¢                       | 15.2¢                       | 3%            |

## **Turnover by Principal Activities**



## **Turnover by Geographical Area**



## **Financial Highlights**