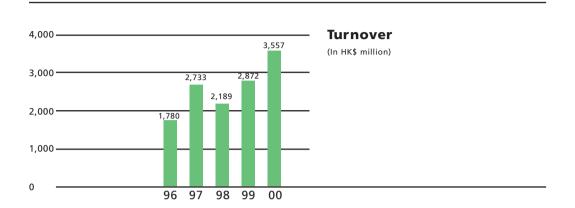

## **Financial Highlights**

|                                         | <b>2000</b><br>HK\$ million | <b>1999</b><br>HK\$ million | Increase<br>% |
|-----------------------------------------|-----------------------------|-----------------------------|---------------|
|                                         | THEY IIIIII                 | 111(\$ 1111111011           | 70            |
| Consolidated                            |                             |                             |               |
| Turnover                                | 3,557                       | 2,873                       | 24%           |
| Profit from operating activities        | 211                         | 205                         | 3%            |
| Profit before tax                       | 271                         | 203                         | 33%           |
| Net profit attributable to shareholders | 148                         | 144                         | 3%            |
| Earnings per share                      | 15.6¢                       | 15.2¢                       | 3%            |

## **Financial Highlights**