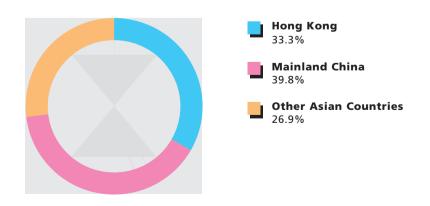

Consolidated                            |                             |                             |               |
| Turnover                                | 3,557                       | 2,873                       | 24%           |
| Profit from operating activities        | 211                         | 205                         | 3%            |
| Profit before tax                       | 271                         | 203                         | 33%           |
| Net profit attributable to shareholders | 148                         | 144                         | 3%            |
| Earnings per share                      | 15.6¢                       | 15.2¢                       | 3%            |

## **Turnover by Principal Activities**



## **Turnover by Geographical Area**



## **Financial Highlights**