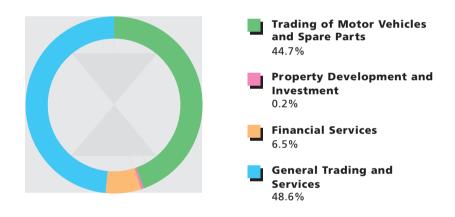

111111011           | 70            |
| Consolidated                            |                             |                             |               |
| Turnover                                | 3,557                       | 2,873                       | 24%           |
| Profit from operating activities        | 211                         | 205                         | 3%            |
| Profit before tax                       | 271                         | 203                         | 33%           |
| Net profit attributable to shareholders | 148                         | 144                         | 3%            |
| Earnings per share                      | 15.6¢                       | 15.2¢                       | 3%            |

## **Turnover by Principal Activities**



## **Turnover by Geographical Area**



## **Financial Highlights**