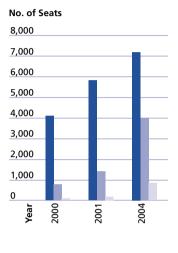

## MANAGEMENT DISCUSSION AND ANALYSIS (Continued)

Forecast of Banking Call Centre Market

Table 5: China Banking Call Centre Investment

| Type of Banking          | No. of Seats | Total Investment |
|--------------------------|--------------|------------------|
|                          |              | (Unit: 10k Rmb)  |
| National Bank            | 4,125        | 206,250          |
| National Commercial Bank | 785          | 39,250           |
| Regional Commercial Bank | 90           | 4,500            |
| Total                    | 5,000        | 250,000          |

National BankNational Commercial BankRegional Commercial Bank

Source: CTI