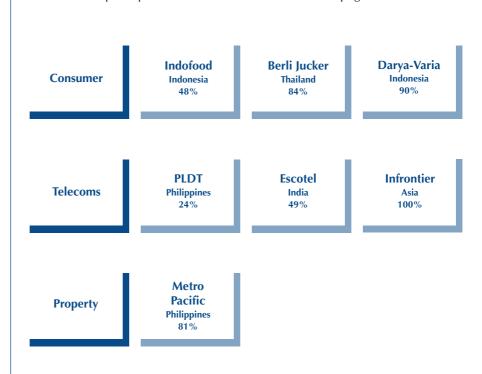

First Pacific's principal investments are summarized on page 44.

Note: Percentage figures, which are current as at 30 June 2001, reflect the economic interest attributable to the Group which may, in certain companies, differ from the percentage of equity capital held.