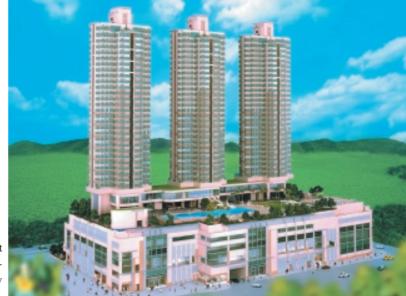

O Z

Grand Regentville – The distinctively designed development comprises 662 units in 3 towers, with 400,000 square feet of largescale cultural and recreational facilities surrounded by a splendidly landscaped garden.