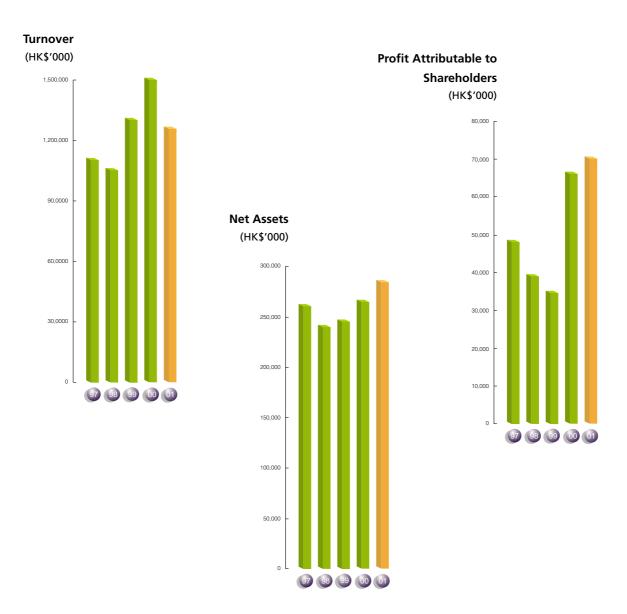

|                                     | <b>2001</b><br>(HK\$'000) | 2000<br>(HK\$'000) |
|-------------------------------------|---------------------------|--------------------|
| Turnover                            | 1,294,041                 | 1,492,563          |
| Operating profit                    | 74,430                    | 64,825             |
| Profit before taxation              | 87,720                    | 83,001             |
| Profit attributable to shareholders | 70,158                    | 65,948             |
| Net assets                          | 284,225                   | 264,696            |
| Dividends per share                 | 13.0 cents                | 12.5 cents         |
| Basic earings per share             | 29.4 cents                | 27.7 cents         |