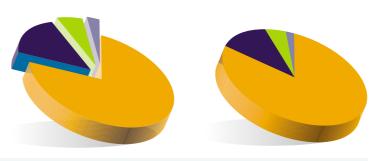

**2001** 2000

| Turnover by geographical location of operations | <b>2001</b><br>(HK\$'000) | 2000<br>(HK\$'000) |
|-------------------------------------------------|---------------------------|--------------------|
| Hong Kong                                       | 811,432                   | 942,926            |
| United States of America                        | 357,753                   | 430,106            |
| Singapore                                       | 88,856                    | 63,419             |
| Malaysia                                        | 30,351                    | 38,842             |
| Mainland China                                  | 4,680                     | 17,179             |
| Others                                          | 969                       | 91                 |
|                                                 | 1,294,041                 | 1,492,563          |
|                                                 |                           |                    |