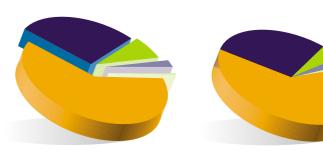

**2001** 2000

- Sea freight
- Household and exhibition removal services
- Trucking and warehousing services
- Property letting

| Turnover by principle activities          | <b>2001</b><br>(HK\$'000) | 2000<br>(HK\$'000) |
|-------------------------------------------|---------------------------|--------------------|
| Air freight                               | 960,715                   | 1,189,099          |
| Sea freight                               | 218,077                   | 204,396            |
| Household and exhibition removal services | 79,415                    | 70,017             |
| Trucking and warehousing services         | 35,812                    | 29,006             |
| Property letting                          | 22                        | 45                 |
|                                           | 1,294,041                 | 1,492,563          |
|                                           |                           |                    |