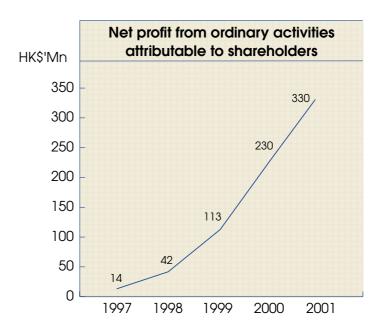

## "Satisfactory Results, Profitable Returns..."

|                                  | 2001                  | 2000         | %<br>Change |
|----------------------------------|-----------------------|--------------|-------------|
|                                  | HK\$'Mn               | HK\$'Mn      |             |
| Turnover                         | 1,386                 | 1,208        | 14.7        |
| Profit before tax                | 405                   | 281          | 44.1        |
| Net profit from ordinary activit | ies                   |              |             |
| attributable to shareholders     | 330                   | 230          | 43.4        |
| Earnings per share – basic       | HK25.7 cents          | HK24.0 cents | 7.1         |
| Dividends per share              |                       |              |             |
| - Interim                        | HK1.5 cents           | -            | N/A         |
| – Proposed final                 | HK2.0 cents           | -            | N/A         |
| Issue of bonus shares            | 1 bonus share for     |              |             |
|                                  | every 5 issued shares | -            | N/A         |
| Return on equity                 | 23.2%                 | 62.7%        | (63.0)      |

## "Continuous Growth in Turnover, Profit ..."