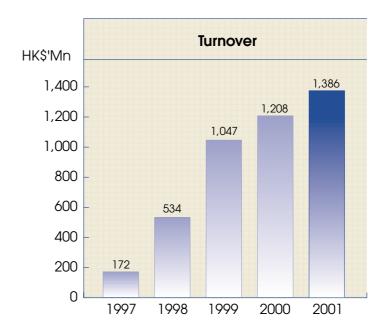

## "Satisfactory Results, Profitable Returns..."

|                                  | 2001                  | 2000         | %<br>Change |
|----------------------------------|-----------------------|--------------|-------------|
|                                  | HK\$'Mn               | HK\$'Mn      |             |
| Turnover                         | 1,386                 | 1,208        | 14.7        |
| Profit before tax                | 405                   | 281          | 44.1        |
| Net profit from ordinary activit | ies                   |              |             |
| attributable to shareholders     | 330                   | 230          | 43.4        |
| Earnings per share – basic       | HK25.7 cents          | HK24.0 cents | 7.1         |
| Dividends per share              |                       |              |             |
| - Interim                        | HK1.5 cents           | -            | N/A         |
| – Proposed final                 | HK2.0 cents           | -            | N/A         |
| Issue of bonus shares            | 1 bonus share for     |              |             |
|                                  | every 5 issued shares | -            | N/A         |
| Return on equity                 | 23.2%                 | 62.7%        | (63.0)      |

## "Continuous Growth in Turnover, Profit ..."