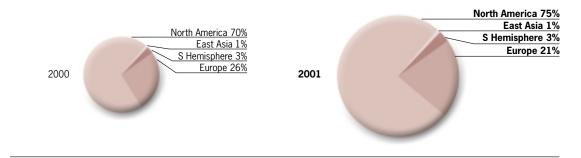

| 3.57%<br>3.48%           |                |
| As percentage of shareholders' funds                              | 22.72%                   | 26.04%                   |                |
| Earnings per share<br>Continuing operations<br>Basic              | 33.1 cents<br>27.3 cents | 33.0 cents<br>32.2 cents | 0.3%<br>-15.2% |
| Dividend per share                                                | 26.5 cents               | 25.0 cents               | 6%             |
| Shareholders' funds                                               | 3,443,051                | 3,342,055                |                |
| Net assets per share                                              | HK\$1.20                 | HK\$1.17                 |                |

## **Turnover\* By Export Markets**



## Turnover\* By Product



<sup>\*</sup> Continuing operations