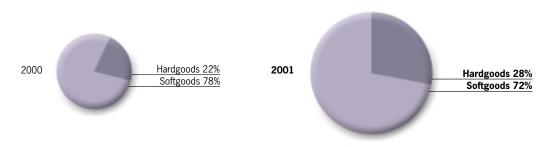

|                |
| As percentage of shareholders' funds                              | 22.72%                   | 26.04%                   |                |
| Earnings per share<br>Continuing operations<br>Basic              | 33.1 cents<br>27.3 cents | 33.0 cents<br>32.2 cents | 0.3%<br>-15.2% |
| Dividend per share                                                | 26.5 cents               | 25.0 cents               | 6%             |
| Shareholders' funds                                               | 3,443,051                | 3,342,055                |                |
| Net assets per share                                              | HK\$1.20                 | HK\$1.17                 |                |

## **Turnover\* By Export Markets**



## Turnover\* By Product



<sup>\*</sup> Continuing operations