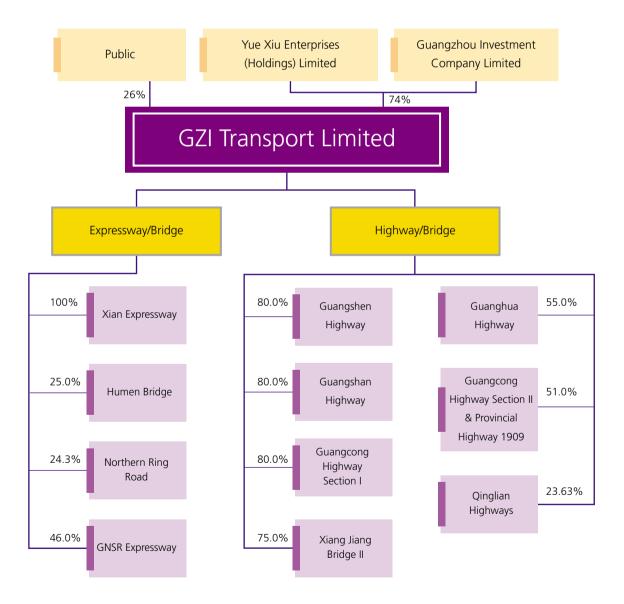

## **Company Profile**

GZI Transport Limited was listed on The Stock Exchange of Hong Kong Limited in January 1997. The Company has been engaging in the investment and operation of toll roads primarily located in the Pearl River Delta of Guangdong Province and selective provinces in the Mainland of China ("China"). Most of the projects are joint ventures with regional transport authorities to capitalise on their local contacts and competitive advantages.

The Company has been expanding steadily through acquisitions in the last five years. Total attributable length of toll road and bridge projects increased from 146.9 kms in January 1997 to the current 264.1kms. All of the projects are already operational and generating cash flow.