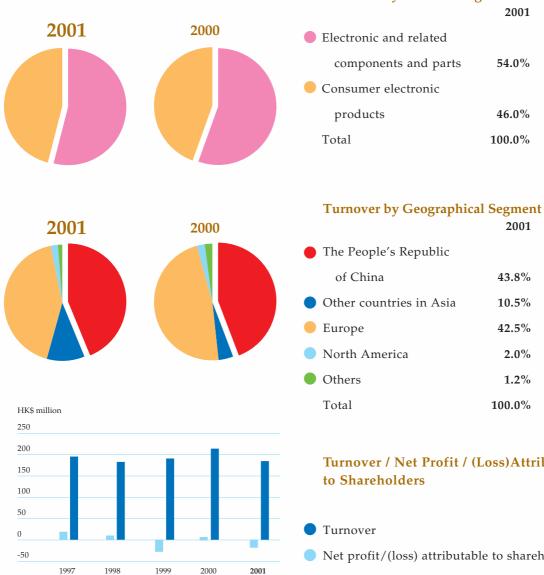

## **Financial Highlights**

|                                                | 2001               | 2000              |
|------------------------------------------------|--------------------|-------------------|
| Turnover                                       | HK\$187.0 million  | HK\$214.0 million |
| Net profit/(loss) attributable to shareholders | HK\$(10.6) million | HK\$6.4 million   |
| Basic earnings/(loss) per share                | HK(4.23) cents     | HK2.58 cents      |
| Tangible fixed assets                          | HK\$88.3 million   | HK\$94.6 million  |
| Shareholders' funds                            | HK\$100.6 million  | HK\$109.7 million |

## **Turnover by Business Segment**

|                        | 2001   | 2000   |
|------------------------|--------|--------|
| Electronic and related |        |        |
| components and parts   | 54.0%  | 55.5%  |
| Consumer electronic    |        |        |
| products               | 46.0%  | 44.5%  |
| Total                  | 100.0% | 100.0% |

| The People's Republic   |        |        |
|-------------------------|--------|--------|
| of China                | 43.8%  | 44.2%  |
| Other countries in Asia | 10.5%  | 4.1%   |
| 🛑 Europe                | 42.5%  | 47.4%  |
| North America           | 2.0%   | 2.2%   |
| Others                  | 1.2%   | 2.1%   |
| Total                   | 100.0% | 100.0% |

2001

2000

## Turnover / Net Profit / (Loss)Attributable

• Net profit/(loss) attributable to shareholders