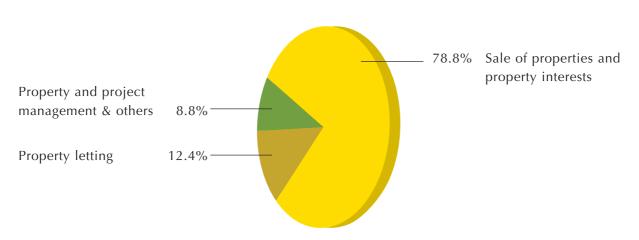

## GROUP TURNOVER 2001

|                                           | GROUP<br>TURNOVER<br>2001 | BUSINESS<br>SEGMENT<br>RESULTS<br>2001 |
|-------------------------------------------|---------------------------|----------------------------------------|
|                                           | HK\$'000                  | HK\$'000                               |
| Sale of properties and property interests | 520,871                   | (20,958)                               |
| Property letting                          | 82,131                    | (258,509)                              |
| Property and project management & others  | 58,234                    | 21,471                                 |
|                                           | 661,236                   | (257,996)                              |