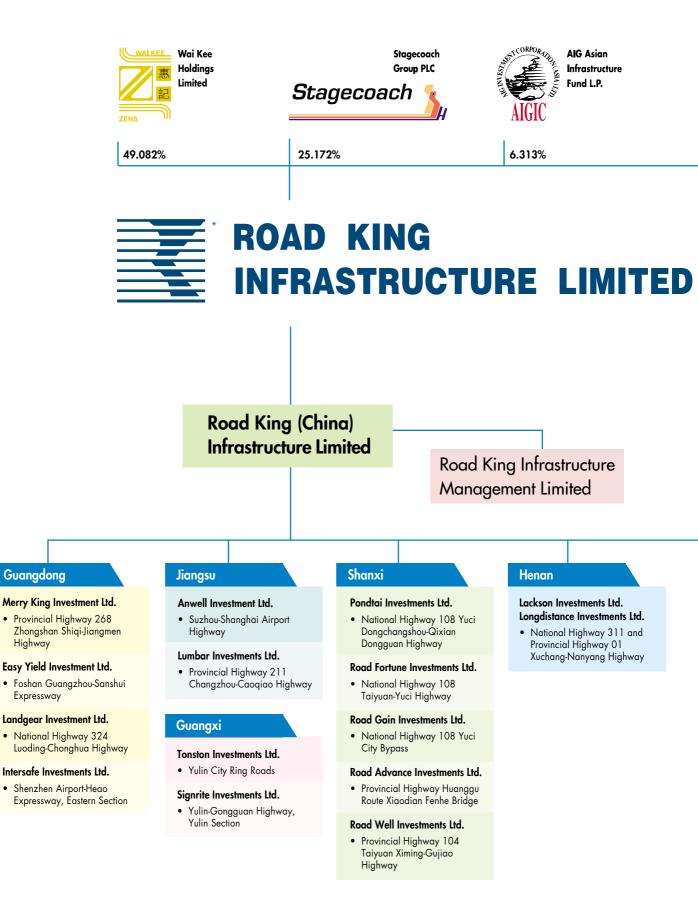

# **Corporate Structure**

As at 20 March 2002

Highway

Expressway

### Anhui

#### Kohyu Investments Ltd.

• Provincial Highway 307 Bengbu Huaihe Bridge Highway

#### Kamshan Investments Ltd.

 Provincial Highway 307 Bengbu Huaiyuan-Mengcheng Highway

#### Road Keen Investments Ltd.

#### Road Success Investments Ltd.

 National Highway 206 Hefei-Huainan Highway

#### Road Harvest Investments Ltd.

• Bengbu Chaoyanglu Huaihe Highway Bridge

Road Giant Investments Ltd. Road Mass Investments Ltd. Road Team Investments Ltd. Road Union Investments Ltd. • Hefei-Yeji Highway

## Hebei

#### Road Sincere Investments Ltd. Road Fly Investments Ltd.

 National Highway 307 Shijiazhuang-Jinzhou Highway

#### Road Honour Investments Ltd. Road Sun Investments Ltd.

 National Highway 309 Handan-Guantao Highway

#### Hunan

Road Famous Investments Ltd. Road Grand Investments Ltd. Road Express Investments Ltd. Road Link Investments Ltd. Road Crown Investments Ltd. Road Glorious Investments Ltd. • Changsha-Yiyang Expressway Herb King International Limited

\*\*Chai-Na-Ta Corp.

\* listed on the Hong Kong Stock Exchange

\*\*listed on the Toronto Stock Exchange and traded on the NASDAQ OTC Bulletin Board

Notes: including principal business operating subsidiaries only