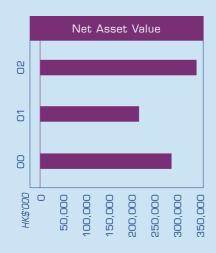

| 2000 2001 2002   HK\$'000 HK\$'000 HK\$'000   Share Capital 116,000 116,234 152,154   Reserves 168,280 97,784 193,706   Net Asset Value 284,280 214,018 345,860 |                 |         | Net Asset Value |         |  |
|-----------------------------------------------------------------------------------------------------------------------------------------------------------------|-----------------|---------|-----------------|---------|--|
| Reserves 168,280 97,784 <b>193,706</b>                                                                                                                          |                 |         |                 |         |  |
|                                                                                                                                                                 | Share Capital   | 116,000 | 116,234         | 152,154 |  |
| Net Asset Value 284,280 214,018 345,860                                                                                                                         | Reserves        | 168,280 | 97,784          | 193,706 |  |
|                                                                                                                                                                 | Net Asset Value | 284,280 | 214,018         | 345,860 |  |