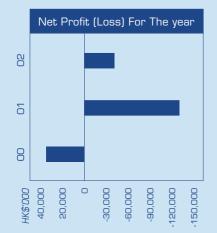

| Ne                             | Net Profit (Loss) For The Year |                         |                         |  |  |
|--------------------------------|--------------------------------|-------------------------|-------------------------|--|--|
|                                | 2000<br>HK\$'000               | 2001<br><i>HK\$'000</i> | <b>2002</b><br>HK\$'000 |  |  |
| Turnover                       | 185,103                        | 137,350                 | 69,306                  |  |  |
| Operating Profit (loss)        | 34,925                         | (129,388)               | (42,313)                |  |  |
| Share of results of associates | (135)                          | (1,106)                 | (5,144)                 |  |  |
| Taxation (charge) credit       | 171                            | _                       | 93                      |  |  |
| Minority interests             | 246                            | 173                     | 176                     |  |  |
| Net Profit (loss)              | 35,207                         | (130,321)               | (47,188)                |  |  |