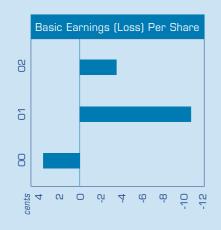

## Basic Earnings (Loss) Per Share

|                                                                  | 2000<br>HK\$'000 | 2001<br>HK\$'000 | <b>2002</b><br>HK\$'000 |
|------------------------------------------------------------------|------------------|------------------|-------------------------|
| Profit (loss) for the year                                       | 35,207           | (130,321)        | (47,188)                |
| Weighted average<br>number of shares<br>in issue during the year | 930,414,000      | 1,165,314,000    | 1,245,689,000           |
| Basic Earnings (loss) Per Share                                  | 3.8 cents        | (11.2) cents     | (3.8) cents             |