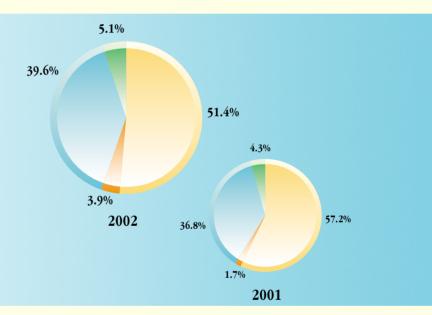

## Turnover by Geographical Segments

in percentage

Europe

Hong Kong

Elsewhere in the PRC

Others