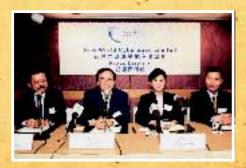

# Press Briefing on Business Strategies

The management team introduced the Group's future business strategies in a press briefing (12 June 2001)