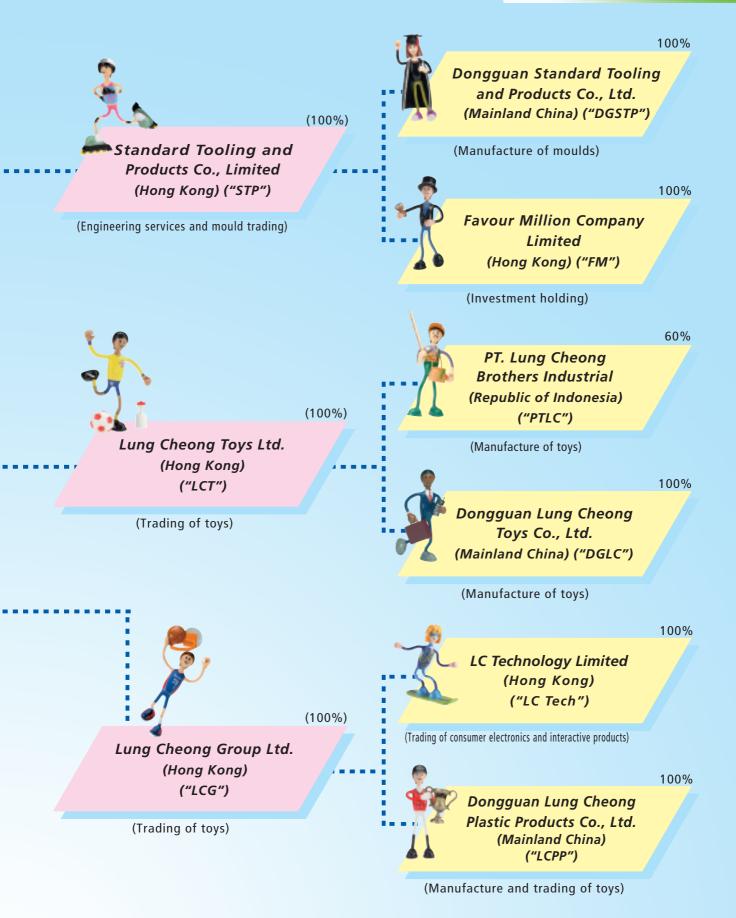

The Company (the Cayman Islands)

(Investment holding)

Lung Cheong (BVI)
Holdings Limited
(BVI)
("LC BVI")

(Investment holding)

Lung Cheong Resources Limited
(Hong Kong) ("LC Resources")

(Trading of toys)

Statcard Entertainment (Asia Pacific) Ltd. (BVI) ("SAP")

(Trading of on-line game)

100%

Lung Cheong
Overseas Corporation
(BVI) ("LC Overseas)

(Trading of toys)

Fericle Holdings Limited (BVI) ("FHL")

(Investment holding)

(100%)

(100%)

(100%)

(100%)

Kid Galaxy Corporation (BVI) ("KG Corp")

(Trading of toys)

100%

Kid Galaxy Inc. (United States) ("KG Inc")

(Trading of toys)

## **CORPORATE STRUCTURE**