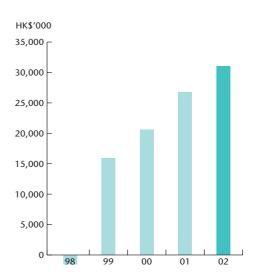

### **FIVE YEAR FINANCIAL SUMMARY**

| Table of Five Year Financial Summary           | 1998<br>HK\$'000 | 1999<br>HK\$'000 | 2000<br>HK\$'000 | 2001<br>HK\$'000<br>(Restated) | 2002<br>HK\$'000 |
|------------------------------------------------|------------------|------------------|------------------|--------------------------------|------------------|
| Turnover                                       | 1,017,450        | 1,003,064        | 1,153,223        | 1,005,073                      | 641,453          |
| Net Profit/(Loss) Attributable to Shareholders | (1,543)          | 15,921           | 20,611           | 26,731                         | 30,996           |
| Basic Earnings/(Loss) per Share (cents)        | (0.25)           | 2.42             | 3.04             | 3.68                           | 4.24             |
| Net Assets                                     | 653,446          | 720,984          | 695,246          | 719,212                        | 729,279          |
| Total Assets                                   | 1,217,330        | 1,349,783        | 1,274,844        | 1,172,956                      | 1,370,187        |

# ANALYSIS OF NET PROFIT/(LOSS) ATTRIBUTABLE TO SHAREHOLDERS