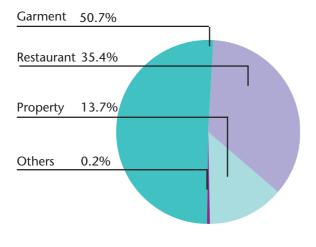

# **FINANCIAL HIGHLIGHTS**

The illustration below details the breakdown of the Group's turnover for the year ended 31st March 2002 by activity and region.

|                                         | 2002<br>HK\$'000 | 2001<br>HK\$'000<br>(Restated) |
|-----------------------------------------|------------------|--------------------------------|
| Turnover                                | 641,453          | 1,005,073                      |
| Net Profit Attributable to Shareholders | 30,996           | 26,731                         |
| Basic Earnings per Share                | 4.24¢            | 3.68¢                          |
| Net Assets                              | 729,279          | 719,212                        |
| Total Assets                            | 1,370,187        | 1,172,956                      |

# **BY ACTIVITY**