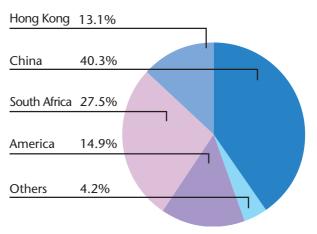

# **FINANCIAL HIGHLIGHTS**

The illustration below details the breakdown of the Group's turnover for the year ended 31st March 2002 by activity and region.

|                                         | 2002<br>HK\$'000 | 2001<br>HK\$'000<br>(Restated) |
|-----------------------------------------|------------------|--------------------------------|
| Turnover                                | 641,453          | 1,005,073                      |
| Net Profit Attributable to Shareholders | 30,996           | 26,731                         |
| Basic Earnings per Share                | 4.24¢            | 3.68¢                          |
| Net Assets                              | 729,279          | 719,212                        |
| Total Assets                            | 1,370,187        | 1,172,956                      |

# **BY REGION**