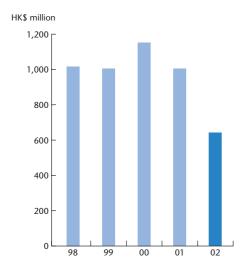

### **FIVE YEAR FINANCIAL SUMMARY**

| Table of Five Year Financial Summary           | 1998<br>HK\$'000 | 1999<br>HK\$'000 | 2000<br>HK\$'000 | 2001<br>HK\$'000<br>(Restated) | 2002<br>HK\$'000 |
|------------------------------------------------|------------------|------------------|------------------|--------------------------------|------------------|
| Turnover                                       | 1,017,450        | 1,003,064        | 1,153,223        | 1,005,073                      | 641,453          |
| Net Profit/(Loss) Attributable to Shareholders | (1,543)          | 15,921           | 20,611           | 26,731                         | 30,996           |
| Basic Earnings/(Loss) per Share (cents)        | (0.25)           | 2.42             | 3.04             | 3.68                           | 4.24             |
| Net Assets                                     | 653,446          | 720,984          | 695,246          | 719,212                        | 729,279          |
| Total Assets                                   | 1,217,330        | 1,349,783        | 1,274,844        | 1,172,956                      | 1,370,187        |

### **ANALYSIS OF TURNOVER**