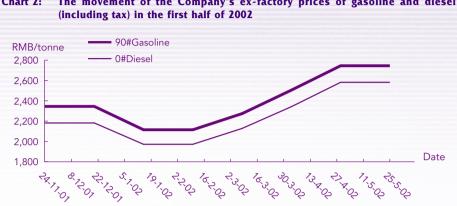

The Board of Directors ("the Directors") of Sinopec Zhenhai Refining & Chemical Company Limited ("the Company") is pleased to present the interim results of the Company and its subsidiaries ("the Group") for the six months ended 30 June 2002. The interim financial report is unaudited.