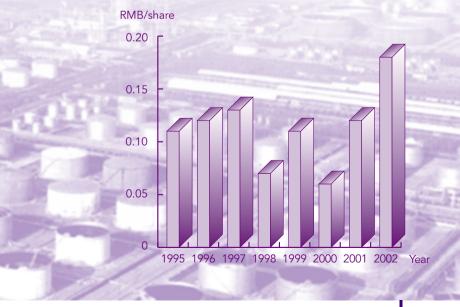

The Board of Directors ("the Directors") of Sinopec Zhenhai Refining & Chemical Company Limited ("the Company") is pleased to present the interim results of the Company and its subsidiaries ("the Group") for the six months ended 30 June 2002. The interim financial report is unaudited.