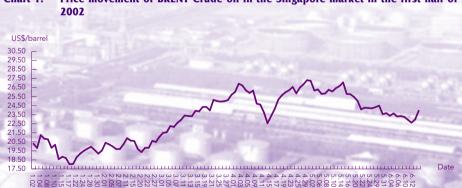

The Board of Directors ("the Directors") of Sinopec Zhenhai Refining & Chemical Company Limited ("the Company") is pleased to present the interim results of the Company and its subsidiaries ("the Group") for the six months ended 30 June 2002. The interim financial report is unaudited.