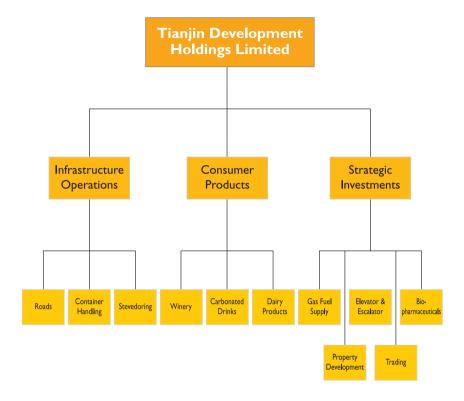

## **Business Structure**

## **Business Structure**

| INFRASTRUCTURE       | OPERAT         | IONS                                                                                                                    |        |                                                                  |
|----------------------|----------------|-------------------------------------------------------------------------------------------------------------------------|--------|------------------------------------------------------------------|
| Roads                | 83.93%<br>100% | Tianjin Jin Zheng Transportation Development<br>Co., Ltd. (Jin Zheng Transportation Company)<br>Team Resources I imited | 6.62%  | Tang lin Expressway                                              |
| Container Handling   | 100%           | Tianjin Port Container Terminal Co., Ltd. (Container Company)                                                           | 0.02/0 | Tang jiri Expressivay                                            |
| Stevedoring          | 100%           | Tianjin Harbour Second Stevedoring Co., Ltd. (Second Stevedoring Company)                                               |        |                                                                  |
| CONSUMER PRODU       | JCTS           |                                                                                                                         |        |                                                                  |
| Winery               | 100%           | Tianjin Heavenly Palace Winery Co., Ltd. (Tiangong)                                                                     | 61.90% | Sino-French Joint-Venture Dynasty Winery Ltd. (Dynasty)          |
|                      | 100%           | Smiling East Resources Ltd.                                                                                             | 60%    | Tianjin Tianyang Grape Extracting Co., Ltd.<br>(Tianyang)        |
| Carbonated Drinks    | 44%            | Tianjin Pepsi-Cola Beverage Company Limited (Tianjin Pepsi)                                                             |        |                                                                  |
| Dairy Products       | 40%            | Tianjin Haihe Dairy Company Limited (Haihe)                                                                             |        |                                                                  |
| STRATEGIC INVEST     | MENTS          |                                                                                                                         |        |                                                                  |
| Gas Fuel Supply      | 100%           | Santa Resources Limited                                                                                                 | 23.01% | Wah Sang Gas Holdings Limited<br>(Wah Sang Holdings)             |
| Elevator & Escalator | 82.74%         | Tianjin Tai Kang Industrial Co., Ltd.<br>(Tai Kang)                                                                     | 40.30% | Otis Elevator (China) Investment Company<br>Limited (Otis China) |
| Bio-pharmaceuticals  | 100%           | Jetsome Holdings Limited                                                                                                | 51%    | China Walfen Medical Limited (China Walfen)                      |
| Property Development | 51%            | Tianjin Gang Ning Real Estate Development<br>Co., Ltd. (Tianjin Gang Ning)                                              |        |                                                                  |
| Trading              | 100%           | Tianjin Development Trading Limited (Trading)                                                                           |        |                                                                  |