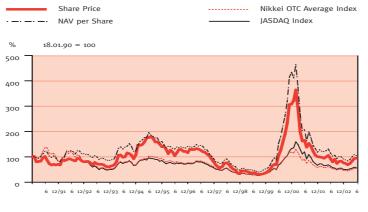

## Net Asset Value per Share and Share Price vs Nikkei OTC Average Index and JASDAQ Index (in ${\tt US\$}$ terms)