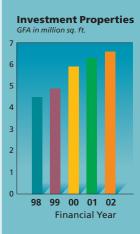

# **Investment Properties**

| Property                                                                                                                                    | Purpose              | Lease Term                                                        | Gross<br>Floor Area<br>(sq.ft.) | No. of<br>Carpark | Group's<br>Interest<br>(%) |  |  |
|---------------------------------------------------------------------------------------------------------------------------------------------|----------------------|-------------------------------------------------------------------|---------------------------------|-------------------|----------------------------|--|--|
| HONG KONG                                                                                                                                   |                      |                                                                   |                                 |                   |                            |  |  |
| <ol> <li>Eva Court,</li> <li>36 MacDonnell Road,</li> <li>Mid-Levels,</li> <li>Hong Kong</li> </ol>                                         | Residential          | 999 years from<br>26th October, 1896                              | 108,214                         | 49                | 73.48                      |  |  |
| 2 Golden Centre,<br>170-188<br>Des Voeux Road,<br>Central,<br>Hong Kong                                                                     | Office<br>Commercial | For a term of years to<br>6th March, 2050                         | 134,450<br>21,842               | -                 | 100.00                     |  |  |
| 3 ING Tower<br>(formerly known as<br>Aetna Tower),<br>308-320 Des Voeux<br>Road Central/<br>98-116<br>Wing Lok Street,<br>Hong Kong         | Office<br>Commercial | 999 years from<br>26th December, 1866                             | 182,373<br>31,987               | _                 | 100.00                     |  |  |
| 4 On Loong Commercial Building, 276-278 Lockhart Road, Wanchai, Hong Kong (excluding 6/F-A & 21/                                            | Office<br>Commercial | 99 years from<br>11th May, 1928                                   | 23,856<br>1,708                 | _                 | 100.00                     |  |  |
| 5 Joseph Yen<br>Industrial Building,<br>24 Lee Chung Street,<br>Chai Wan,<br>Hong Kong                                                      | Industrial           | 75 years from<br>15th September, 1963<br>(renewable for 75 years) | 114,300                         | 10                | 100.00                     |  |  |
| 6 Silver Fortune Plaza,<br>Lower Ground Floor,<br>Upper Ground Floor<br>and First to<br>Fourth Floors,<br>1 Wellington Street,<br>Hong Kong | Commercial           | 924 years from<br>26th June, 1918                                 | 28,953                          | _                 | 36.74                      |  |  |
| 7 AIA Tower,<br>183 Electric Road,<br>North Point,<br>Hong Kong                                                                             | Office<br>Commercial | For a term of years to<br>30th June, 2047                         | 490,072<br>22,338               | 256               | 94.56                      |  |  |