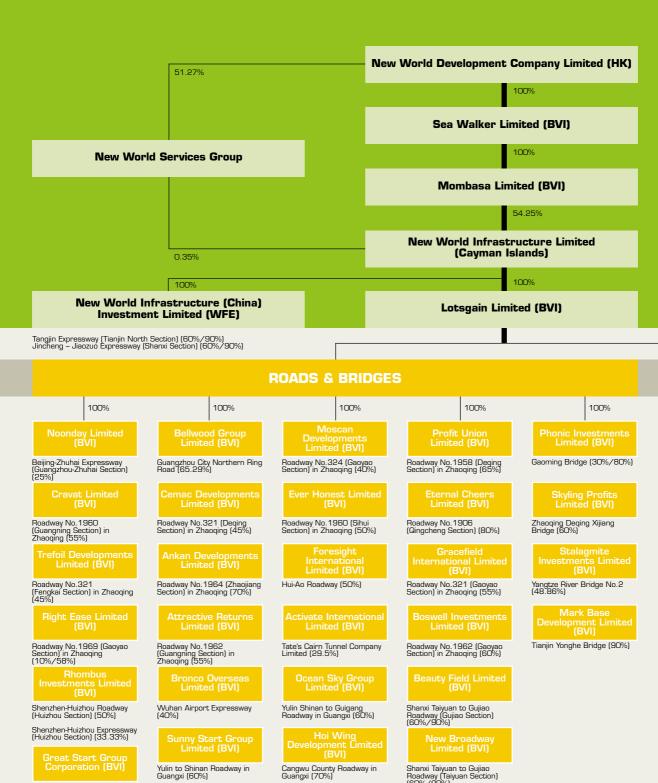

CORPORATE STRUCTURE 16

As at 30 June 2002

Roadway No.321 (Wuzhou Section) in Guangxi (45%)

Yulin Shinan to Dajiangkou Roadway in Guangxi (60%)

Development Limited (BVI) Rongxian Roadways in Guangxi (70%)

Shuangjin Roadway (Gaoyao Section) in Zhaoqing (61%)

Roadway No.1967 (Xinxing Section) in Yunfu (55%)

Forever Great Development Limited (BVI)

Beiliu City Roadways in Guangxi (60%)

Roadway No. 1959 (Qingxin Section) in Qingyuan (75%)

Shanxi Taiyuan to Gujiao Roadway (Taiyuan Section) (60%/90%)

Taiyuan to Changzhi Roadway (Changzhi Section) (60%/90%)

Roadway No.309 (Changzhi Section) (60%/90%)