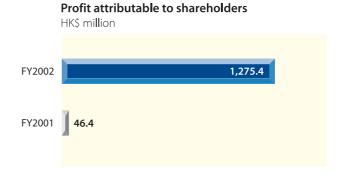

|                                                                          | FY2002<br>HK\$m | FY2001<br>HK\$m<br>(As restated) | Change<br>% |
|--------------------------------------------------------------------------|-----------------|----------------------------------|-------------|
| Turnover                                                                 | 22,874.6        | 24,382.4                         | -6.2        |
| Operating profit before financing costs and income                       | 3,102.6         | 1,770.7                          | 75.2        |
| Share of results of associated companies and jointly controlled entities | 565.1           | 885.5                            | -36.2       |
| Profit attributable to shareholders                                      | 1,275.4         | 46.4                             | 2,648.7     |
| Net cash inflow from operating activities                                | 1,942.1         | 3,037.7                          | -36.1       |
| Total assets                                                             | 126,774.9       | 130,479.1                        | -2.8        |