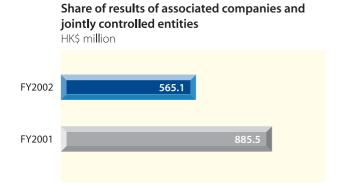

|                                                                          | FY2002<br>HK\$m | FY2001<br>HK\$m<br>(As restated) | Change<br>% |
|--------------------------------------------------------------------------|-----------------|----------------------------------|-------------|
| Turnover                                                                 | 22,874.6        | 24,382.4                         | -6.2        |
| Operating profit before financing costs and income                       | 3,102.6         | 1,770.7                          | 75.2        |
| Share of results of associated companies and jointly controlled entities | 565.1           | 885.5                            | -36.2       |
| Profit attributable to shareholders                                      | 1,275.4         | 46.4                             | 2,648.7     |
| Net cash inflow from operating activities                                | 1,942.1         | 3,037.7                          | -36.1       |
| Total assets                                                             | 126,774.9       | 130,479.1                        | -2.8        |