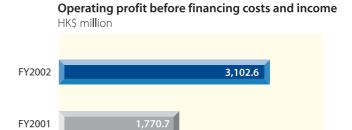

|                                                                          | FY2002<br>HK\$m | FY2001<br>HK\$m<br>(As restated) | Change<br>% |
|--------------------------------------------------------------------------|-----------------|----------------------------------|-------------|
| Turnover                                                                 | 22,874.6        | 24,382.4                         | -6.2        |
| Operating profit before financing costs and income                       | 3,102.6         | 1,770.7                          | 75.2        |
| Share of results of associated companies and jointly controlled entities | 565.1           | 885.5                            | -36.2       |
| Profit attributable to shareholders                                      | 1,275.4         | 46.4                             | 2,648.7     |
| Net cash inflow from operating activities                                | 1,942.1         | 3,037.7                          | -36.1       |
| Total assets                                                             | 126,774.9       | 130,479.1                        | -2.8        |