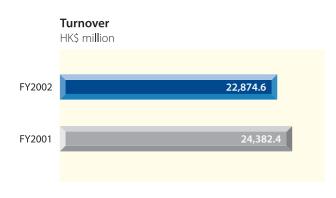

|                                                                          | FY2002<br>HK\$m | FY2001<br>HK\$m<br>(As restated) | Change<br>% |
|--------------------------------------------------------------------------|-----------------|----------------------------------|-------------|
| Turnover                                                                 | 22,874.6        | 24,382.4                         | -6.2        |
| Operating profit before financing costs and income                       | 3,102.6         | 1,770.7                          | 75.2        |
| Share of results of associated companies and jointly controlled entities | 565.1           | 885.5                            | -36.2       |
| Profit attributable to shareholders                                      | 1,275.4         | 46.4                             | 2,648.7     |
| Net cash inflow from operating activities                                | 1,942.1         | 3,037.7                          | -36.1       |
| Total assets                                                             | 126,774.9       | 130,479.1                        | -2.8        |