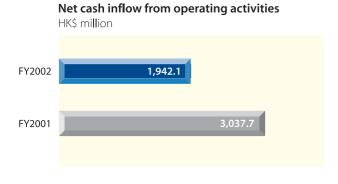

|                                                                          | FY2002<br>HK\$m | FY2001<br>HK\$m<br>(As restated) | Change<br>% |
|--------------------------------------------------------------------------|-----------------|----------------------------------|-------------|
| Turnover                                                                 | 22,874.6        | 24,382.4                         | -6.2        |
| Operating profit before financing costs and income                       | 3,102.6         | 1,770.7                          | 75.2        |
| Share of results of associated companies and jointly controlled entities | 565.1           | 885.5                            | -36.2       |
| Profit attributable to shareholders                                      | 1,275.4         | 46.4                             | 2,648.7     |
| Net cash inflow from operating activities                                | 1,942.1         | 3,037.7                          | -36.1       |
| Total assets                                                             | 126,774.9       | 130,479.1                        | -2.8        |