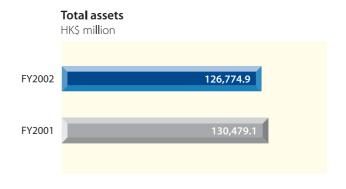

|                                                                          | FY2002<br>HK\$m | FY2001<br>HK\$m<br>(As restated) | Change<br>% |
|--------------------------------------------------------------------------|-----------------|----------------------------------|-------------|
| Turnover                                                                 | 22,874.6        | 24,382.4                         | -6.2        |
| Operating profit before financing costs and income                       | 3,102.6         | 1,770.7                          | 75.2        |
| Share of results of associated companies and jointly controlled entities | 565.1           | 885.5                            | -36.2       |
| Profit attributable to shareholders                                      | 1,275.4         | 46.4                             | 2,648.7     |
| Net cash inflow from operating activities                                | 1,942.1         | 3,037.7                          | -36.1       |
| Total assets                                                             | 126,774.9       | 130,479.1                        | -2.8        |