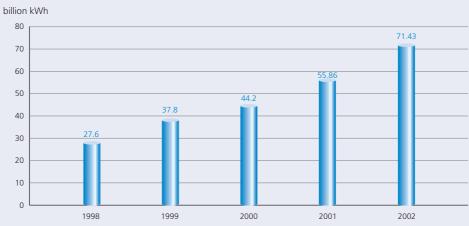

# **Power Generation** - For the year ended 31st December

**Generation Capacity** - As at 31st December