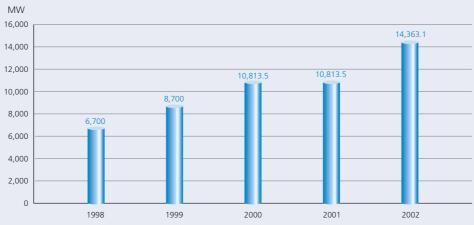

# **Power Generation** - For the year ended 31st December

**Generation Capacity** - As at 31st December