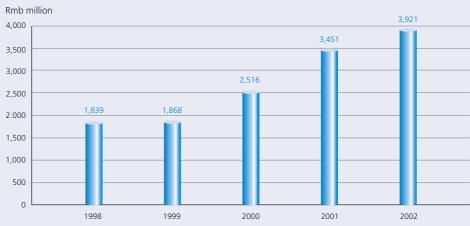

**Net Profit** - For the year ended 31st December

### **Income Statement** (Note 1)

|      | _     | _      |       |     |
|------|-------|--------|-------|-----|
| Voor | andac | 1 21-+ | Decem | hor |
|      |       |        |       |     |

| 1998      | 1999                                                        | 2000                                                                                                        | 2001                                                                                                                                                                                                                                                                                                             | 2002                                                                                                                                                                                                                                                                                                                                                                                            |
|-----------|-------------------------------------------------------------|-------------------------------------------------------------------------------------------------------------|------------------------------------------------------------------------------------------------------------------------------------------------------------------------------------------------------------------------------------------------------------------------------------------------------------------|-------------------------------------------------------------------------------------------------------------------------------------------------------------------------------------------------------------------------------------------------------------------------------------------------------------------------------------------------------------------------------------------------|
| 8,082,496 | 10,488,158                                                  | 12,553,254                                                                                                  | 15,791,362                                                                                                                                                                                                                                                                                                       | 18,474,469                                                                                                                                                                                                                                                                                                                                                                                      |
| 2,209,506 | 2,252,730                                                   | 2,927,032                                                                                                   | 4,237,109                                                                                                                                                                                                                                                                                                        | 5,057,892                                                                                                                                                                                                                                                                                                                                                                                       |
| (370,995) | (384,555)                                                   | (411,202)                                                                                                   | (715,220)                                                                                                                                                                                                                                                                                                        | (980,854)                                                                                                                                                                                                                                                                                                                                                                                       |
| 1,838,511 | 1,868,175                                                   | 2,515,830                                                                                                   | 3,521,889                                                                                                                                                                                                                                                                                                        | 4,077,038                                                                                                                                                                                                                                                                                                                                                                                       |
| _         | _                                                           | _                                                                                                           | (71,231)                                                                                                                                                                                                                                                                                                         | (156,034)                                                                                                                                                                                                                                                                                                                                                                                       |
| 1,838,511 | 1,868,175                                                   | 2,515,830                                                                                                   | 3,450,658                                                                                                                                                                                                                                                                                                        | 3,921,004                                                                                                                                                                                                                                                                                                                                                                                       |
| 0.33      | 0.33                                                        | 0.45                                                                                                        | 0.61                                                                                                                                                                                                                                                                                                             | 0.65                                                                                                                                                                                                                                                                                                                                                                                            |
|           |                                                             |                                                                                                             |                                                                                                                                                                                                                                                                                                                  |                                                                                                                                                                                                                                                                                                                                                                                                 |
| 0.33      | N/A                                                         | 0.44                                                                                                        | 0.60                                                                                                                                                                                                                                                                                                             | 0.65                                                                                                                                                                                                                                                                                                                                                                                            |
|           | 8,082,496  2,209,506 (370,995)  1,838,511   1,838,511  0.33 | 8,082,496 10,488,158  2,209,506 2,252,730 (384,555)  1,838,511 1,868,175 — —  1,838,511 1,868,175 0.33 0.33 | 8,082,496       10,488,158       12,553,254         2,209,506       2,252,730       2,927,032         (370,995)       (384,555)       (411,202)         1,838,511       1,868,175       2,515,830         —       —       —         1,838,511       1,868,175       2,515,830         0.33       0.33       0.45 | 8,082,496       10,488,158       12,553,254       15,791,362         2,209,506<br>(370,995)       2,252,730<br>(384,555)       2,927,032<br>(411,202)       4,237,109<br>(715,220)         1,838,511<br>—       1,868,175<br>—       2,515,830<br>—       3,521,889<br>(71,231)         1,838,511       1,868,175       2,515,830       3,450,658         0.33       0.33       0.45       0.61 |