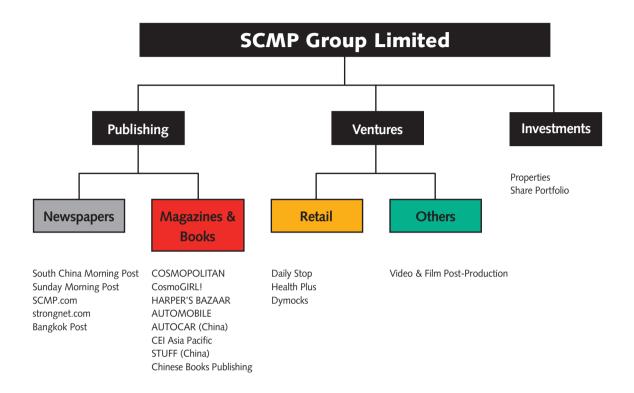

### **GROUP STRUCTURE**

As at 31 December 2002



### Head Count: 1,293 Employees

As at 31 December 2002





# assified Plus

South China Morning Post



WHEN PERSON NAMED IN

Eating

## Stressed out? Get your life

in

refuges (

Ca rui



South China Morning Post

Quality Jobs in Hang Seng Bank



HR organisation sims to develop four initiatives



vital to success at job Interview



Guide to market salary for the legal profession

Cassified had hapaid



Hong Kong Exchanges and Clearing Limited 非正在學者教育所有關於法

CHIEF EXECUTIVE OFFICER

thing long to integrate and Channey I contain Male to the desiring company of the desir becomes thing to make those through the product business of behind and thing though the desire (the Company Schools).

MAX provide a comprehensive range of per- and published discounted contract. Research contracts