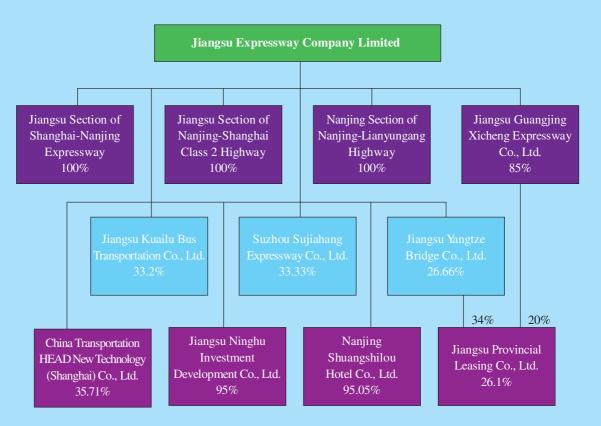

## (11) The Company:

Jiangsu Expressway Company Limited (the "Company") was incorporated as a joint stock limited company on 1st August 1992 in Jiangsu Province of the People's Republic of China. The Company is principally engaged in the investment, construction, operation and management of the Jiangsu section of Shanghai-Nanjiang Expressway ("Shanghai-Nanjiang Express") and related toll expressways within Jiangsu Province. It also provides passenger transport and other ancillary services along these expressways (including refueling, catering, retailing, car repair, advertising and accommodation).

The Company is the only listed company in Jiangsu's transport and infrastructure industry. On 27th June 1997, the Company's H shares became listed on The Stock Exchange of Hong Kong Limited ("Hong Kong Stock Exchange"). On 16th January 2001, the Company's A shares became listed on Shanghai Stock Exchange ("Shanghai Stock Exchange").

The Company established Sponsored Level I American Depositary Receipt Programme ("ADR") on 31st December 2002, trading in the over-the-counter market in the United States.

The Group's Organisation:

The Company, Jiangsu Guangjing Xicheng Expressway Co., Ltd. ("Guangjing Xicheng"), Nanjing Shuangshilou Hotel Co., Ltd. ("Shuangshilou") and Jiangsu Ninghu Investment Development Co., Limited. ("Investment Co.") are collectively referred to as the "Group".