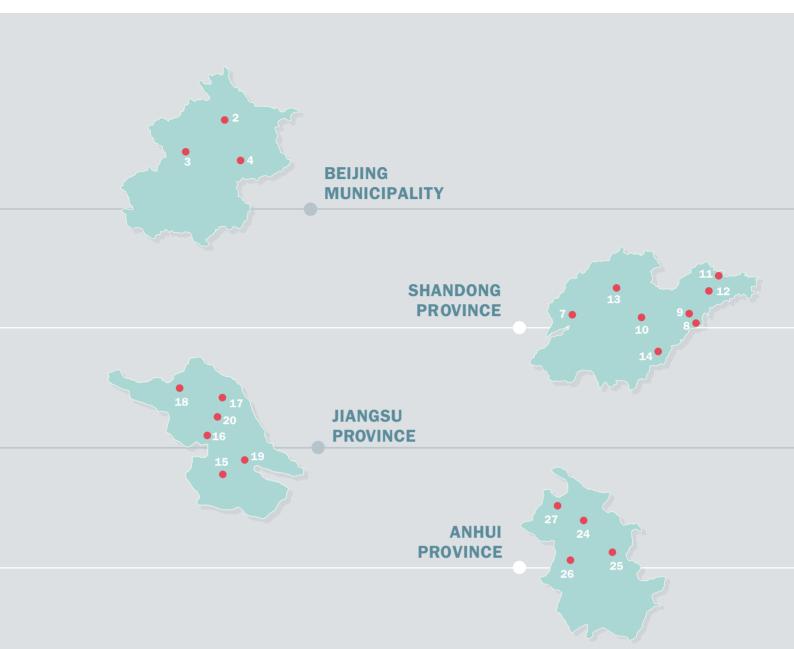

## EXPANSION

8 LONG TER STABILITY AND **OWTH ARE** UNDERPINNED BY OUR LOW RISK AND HIGH GROWTH STRATEGY

2

0

0.

3

| <b>Operational location</b>                                                                                                                                                                                                                                    | Connectable population<br>as at the end of 2000                                                                                                   | <b>Operational location</b>                                                                                                                                                                                                                                                                                      | Connectable population as at the end of 2000                                                                                                                        |
|----------------------------------------------------------------------------------------------------------------------------------------------------------------------------------------------------------------------------------------------------------------|---------------------------------------------------------------------------------------------------------------------------------------------------|------------------------------------------------------------------------------------------------------------------------------------------------------------------------------------------------------------------------------------------------------------------------------------------------------------------|---------------------------------------------------------------------------------------------------------------------------------------------------------------------|
| <ol> <li>Langfang</li> <li>Miyun</li> <li>Changping</li> <li>Pinggu</li> <li>Huludao</li> <li>Xingcheng</li> <li>Liaocheng</li> <li>Huangdao</li> <li>Chengyang</li> <li>Zhucheng</li> <li>Yantai</li> <li>Laiyang</li> <li>Zouping</li> <li>Rizhao</li> </ol> | 270,000<br>97,000<br>97,000<br>97,000<br>469,000<br>123,000<br>314,000<br>194,000<br>52,000<br>168,000<br>41,000<br>249,000<br>113,000<br>280,000 | <ul> <li>15 Taixing</li> <li>16 Gaoyou</li> <li>17 Yancheng</li> <li>18 Huaian</li> <li>19 Haian</li> <li>20 Xinghua</li> <li>21 Anji</li> <li>22 Quzhou</li> <li>23 Haining</li> <li>24 Bengbu</li> <li>25 Chuzhou</li> <li>26 Luan</li> <li>27 Bozhou</li> <li>28 Xinxiang</li> <li>29 Shijiazhuang</li> </ul> | 150,000<br>149,000<br>630,000<br>697,000<br>175,000<br>165,000<br>120,000<br>235,000<br>120,000<br>764,000<br>280,000<br>231,000<br>280,000<br>754,000<br>2,100,000 |

## 9,414,000