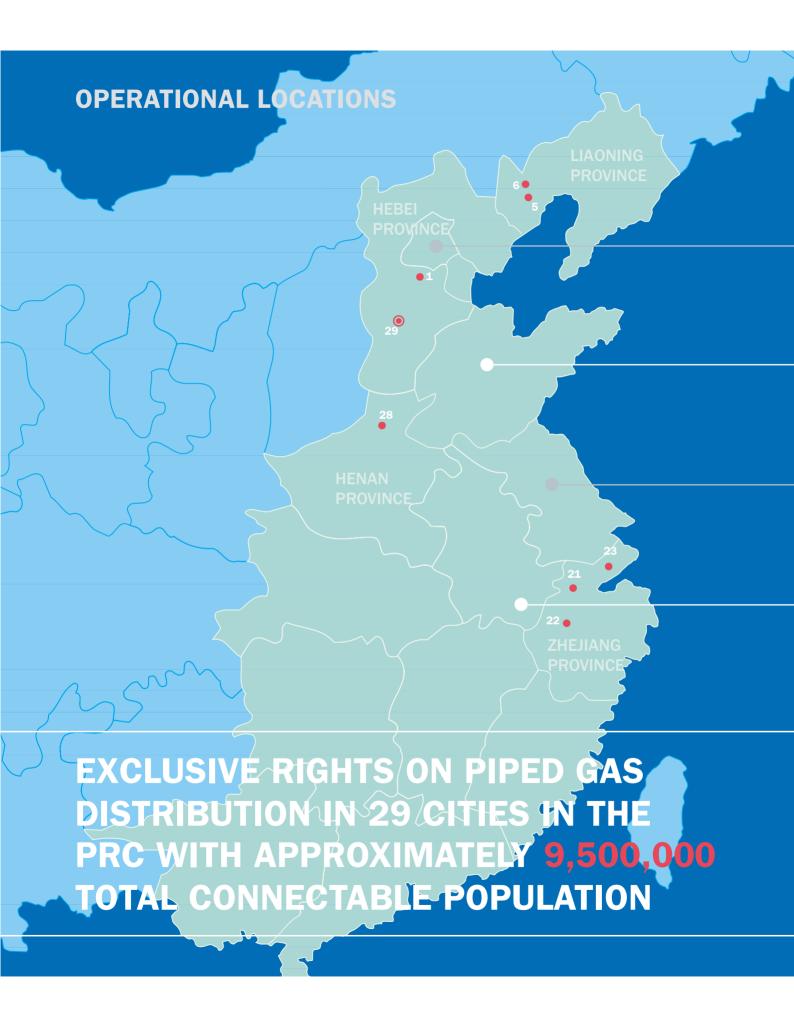

## EXPANSION

8 LONG TER STABILITY AND **OWTH ARE** UNDERPINNED BY OUR LOW RISK AND HIGH GROWTH STRATEGY

2

0

0.

3

| <b>Operational location</b>                                                                                                                                                                                                                                    | Connectable population<br>as at the end of 2000                                                                                                   | <b>Operational location</b>                                                                                                                                                                                                                                                                                      | Connectable population as at the end of 2000                                                                                                                        |
|----------------------------------------------------------------------------------------------------------------------------------------------------------------------------------------------------------------------------------------------------------------|---------------------------------------------------------------------------------------------------------------------------------------------------|------------------------------------------------------------------------------------------------------------------------------------------------------------------------------------------------------------------------------------------------------------------------------------------------------------------|---------------------------------------------------------------------------------------------------------------------------------------------------------------------|
| <ol> <li>Langfang</li> <li>Miyun</li> <li>Changping</li> <li>Pinggu</li> <li>Huludao</li> <li>Xingcheng</li> <li>Liaocheng</li> <li>Huangdao</li> <li>Chengyang</li> <li>Zhucheng</li> <li>Yantai</li> <li>Laiyang</li> <li>Zouping</li> <li>Rizhao</li> </ol> | 270,000<br>97,000<br>97,000<br>97,000<br>469,000<br>123,000<br>314,000<br>194,000<br>52,000<br>168,000<br>41,000<br>249,000<br>113,000<br>280,000 | <ul> <li>15 Taixing</li> <li>16 Gaoyou</li> <li>17 Yancheng</li> <li>18 Huaian</li> <li>19 Haian</li> <li>20 Xinghua</li> <li>21 Anji</li> <li>22 Quzhou</li> <li>23 Haining</li> <li>24 Bengbu</li> <li>25 Chuzhou</li> <li>26 Luan</li> <li>27 Bozhou</li> <li>28 Xinxiang</li> <li>29 Shijiazhuang</li> </ul> | 150,000<br>149,000<br>630,000<br>697,000<br>175,000<br>165,000<br>120,000<br>235,000<br>120,000<br>764,000<br>280,000<br>231,000<br>280,000<br>754,000<br>2,100,000 |

## 9,414,000