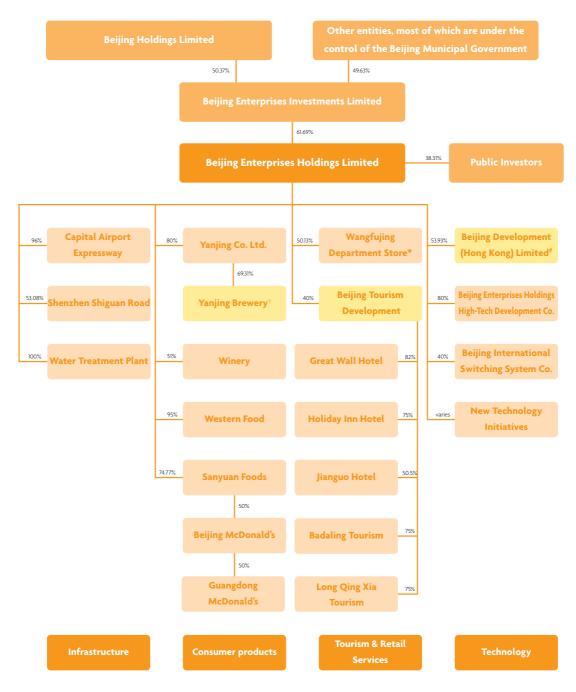

The Group is currently engaged in four major sectors of business: infrastructure, consumer products, tourism and retail services and technology.

Infrastructure sector includes management and operation of the Capital Airport Expressway, the operation concession of the Shenzhen Shiguan Road and a water treatment plant.

Consumer products sector includes manufacture, distribution and sale of beer, wine, dairy products and processed meat and seafood products.

Tourism and retail services sector includes provision of tourism, retail and hotel services.

Technology sector is mainly represented by the Group's 53.93% interest in Beijing Development (Hong Kong) Limited ("Beijing Development"), 80% interest in Beijing Enterprises Holdings High-Tech Development Co., Ltd. and 40% interest in Beijing International Switching System Ltd ("BISC") which is a joint venture with Siemens AG producing switching system. The Group has also started several technology related projects such as Smart-card, GPS, magnetic suspension train, biotech engineering and geothermal energy system etc.

CORPORATE STRUCTURE

- \* Separately listed on The Shanghai Stock Exchange
- <sup>γ</sup> Separately listed on The Shenzhen Stock Exchange
- # Separately listed on The Stock Exchange of Hong Kong Limited