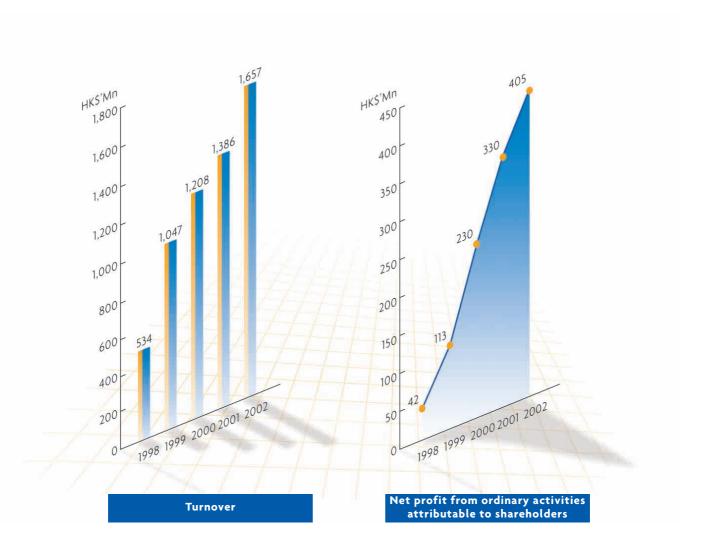

## Financial Highlights

|                                     | 2002         | 2001                  | %      |
|-------------------------------------|--------------|-----------------------|--------|
|                                     | HK\$'Mn      | HK\$'Mn               | Change |
| Turnover                            | 1,657        | 1,386                 | 20     |
| Profit before tax                   | 496          | 405                   | 23     |
| Net profit from ordinary activities |              |                       |        |
| attributable to shareholders        | 405          | 330                   | 23     |
| Earnings per share — basic          | HK21.3 cents | HK21.4 cents*         | 0      |
| Dividends per share                 |              |                       |        |
| — Interim                           | HK1.5 cents  | HK1.25 cents*         | 20     |
| — Proposed final                    | HK2.0 cents  | HK1.67 cents*         | 20     |
| Issue of bonus share                | Nil          | 1 bonus share for     |        |
|                                     |              | every 5 issued shares |        |
| Return on equity                    | 21.8%        | 23.2%                 | (6)    |