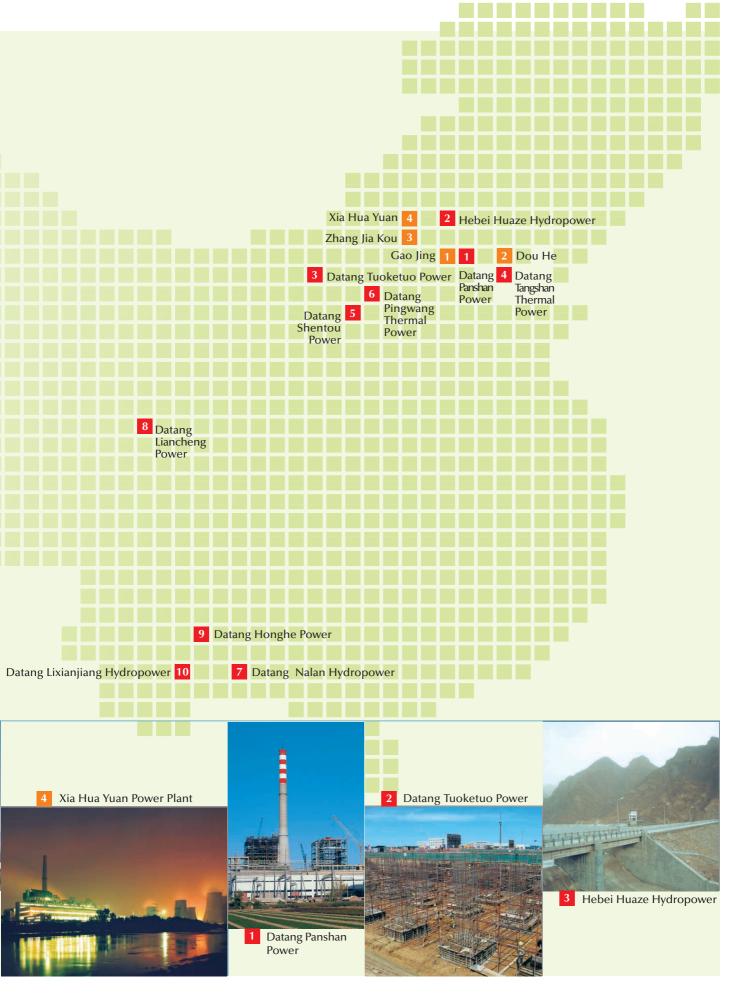

## Distribution of the Company's Power Plants

## Four Power Plants Wholly-owned by Beijing Datang Power:

- Gao Jing Power Plant
  (operating capacity of 600 MW with 6 x 100 MW units; wholly owned by the Company)
- 2 Dou He Power Plant (operating capacity of 1,550 with 2 x 125 MW units, 2 x 250 MW units and 4 x 200 MW units; wholly owned by the Company)
- 3 Zhang Jia Kou Power Plant (operating capacity of 2,400 MW with 8 x 300 MW units; wholly owned by the Company)
- 4 Xia Hua Yuan Power Plant (operating capacity of 400 MW with 2 x 100 MW units and 1 x 200 MW unit; wholly owned by the Company)

## Ten Power Generation Companies Owned by Beijing Datang Power with Controlling Interests:

- 1 Tianjin Datang Panshan Power Generation Company Limited ("Datang Panshan Power") (operating capacity of 1,200 MW with 2 x 600 MW units; 75% owned by the Company)
- 2 Hebei Huaze Hydropower Development Company Limited ("Hebei Huaze Hydropower") (operating capacity of 20 MW with 2 x 10 MW hydropower units; 90.43% owned by the Company)
- Inner Mongolia Datang Tuoketuo Power Generation Company Limited ("Datang Tuoketuo Power") (installed capacity of 2,400 MW with 4 x 600 MW units under construction; 60% owned by the Company)

- 4 Hebei Datang Tangshan Thermal Power Company Limited ("Datang Tangshan Thermal Power") (installed capacity of 600 MW with 2 x 300 MW thermal units under construction; 80% owned by the Company)
- 5 Shanxi Datang Shentou Power Generation Company Limited ("Datang Shentou Power") (installed capacity of 1,000 MW with 2 x 500 MW units under construction; 60% owned by the Company)
- 6 Shanxi Datang Pingwang Thermal Power Company Limited ("Datang Pingwang Thermal Power")
  (installed capacity of 400 MW with 2 x 200 MW thermal units under construction; 80% owned by the Company)
- 7 Yunnan Datang Nalan Hydropower Development Company Limited ("Datang Nalan Hydropower) (installed capacity of 150 MW with 3 x 50 MW hydropower units under construction; 51% owned by the Company)
- B Gansu Datang Liancheng Power Generation Company Limited ("Datang Liancheng Power") (installed capacity of 600 MW with 2 x 300 MW units; 55% owned by the Company)
- 9 Yunnan Datang Honghe Power Generation Company Limited ("Datang Honghe Power") (installed capacity of 600 MW with 2 x 300 MW units; 70% owned by the Company)
- 10 Yunnan Datang Lixianjiang Hydropower Development Company Limited ("Datang Lixianjiang Hydropower") (installed capacity of 579 MW with 3 x 33 MW hydropower units, 6 x 80 MW hydropower units; 70% owned by the Company)