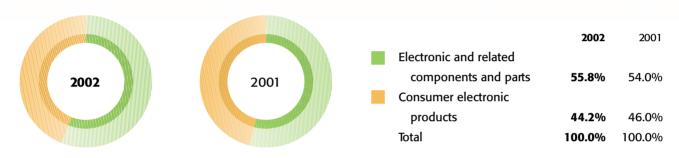

## FINANCIAL HIGHLIGHTS

|                                                | 2002              | 2001               |
|------------------------------------------------|-------------------|--------------------|
| Turnover                                       | HK\$200.7 million | HK\$187.0 million  |
| Net profit/(loss) attributable to shareholders | HK\$1.1 million   | HK\$(10.6) million |
| Basic earnings/(loss) per share                | HK0.42 cents      | HK(4.23) cents     |
| Tangible fixed assets                          | HK\$86.3 million  | HK\$88.3 million   |
| Shareholders' funds                            | HK\$101.3 million | HK\$100.6 million  |
|                                                |                   |                    |

## **TURNOVER BY BUSINESS SEGMENT**



## **TURNOVER BY GEOGRAPHICAL SEGMENT**



## TURNOVER/NET PROFIT/(LOSS) ATTRIBUTABLE TO SHAREHOLDERS



Net profit/(loss) attributable to shareholders

Turnover