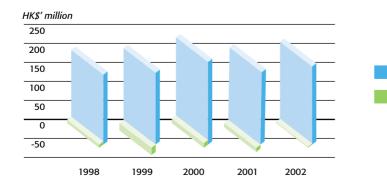

## TURNOVER/NET PROFIT/(LOSS) ATTRIBUTABLE TO SHAREHOLDERS

Net profit/(loss) attributable to shareholders

Turnover