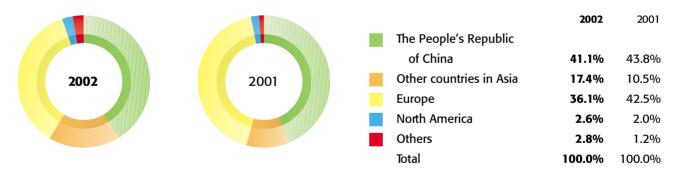

| 2002              | 2001               |
|------------------------------------------------|-------------------|--------------------|
| Turnover                                       | HK\$200.7 million | HK\$187.0 million  |
| Net profit/(loss) attributable to shareholders | HK\$1.1 million   | HK\$(10.6) million |
| Basic earnings/(loss) per share                | HK0.42 cents      | HK(4.23) cents     |
| Tangible fixed assets                          | HK\$86.3 million  | HK\$88.3 million   |
| Shareholders' funds                            | HK\$101.3 million | HK\$100.6 million  |
|                                                |                   |                    |

## **TURNOVER BY BUSINESS SEGMENT**



## **TURNOVER BY GEOGRAPHICAL SEGMENT**



## TURNOVER/NET PROFIT/(LOSS) ATTRIBUTABLE TO SHAREHOLDERS



Net profit/(loss) attributable to shareholders

Turnover