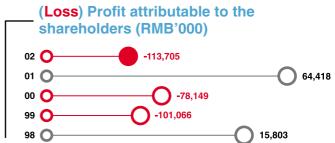

## **SUMMARY OF OPERATIONS (RMB'000)**

|                                            | 2002       | 2001       |
|--------------------------------------------|------------|------------|
| Turnover                                   | 376,341    | 585,443    |
| Loss from operations                       | (52,978)   | (4,887)    |
| Share of results of associates             | (48,819)   | 120,697    |
| (Loss) Profit before taxation              | (114,322)  | 106,578    |
| (Loss) Profit attributable to shareholders | (113,705)  | 64,418     |
| (Loss) Earnings per share                  | (RMB0.28)  | RMB0.16    |
| NET ASSET SUMMARY (RMB'000)                |            |            |
|                                            | 31.12.2002 | 31.12.2001 |
| Total assets                               | 1.121.938  | 1.287.135  |