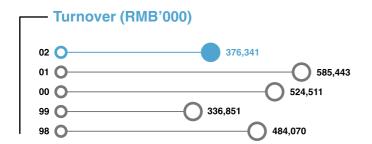

## **SUMMARY OF OPERATIONS (RMB'000)**

|                                            | 2002       | 2001       |
|--------------------------------------------|------------|------------|
| Turnover                                   | 376,341    | 585,443    |
| Loss from operations                       | (52,978)   | (4,887)    |
| Share of results of associates             | (48,819)   | 120,697    |
| (Loss) Profit before taxation              | (114,322)  | 106,578    |
| (Loss) Profit attributable to shareholders | (113,705)  | 64,418     |
| (Loss) Earnings per share                  | (RMB0.28)  | RMB0.16    |
| NET ASSET SUMMARY (RMB'000)                |            |            |
|                                            | 31.12.2002 | 31.12.2001 |
| Total assets                               | 1.121.938  | 1.287.135  |