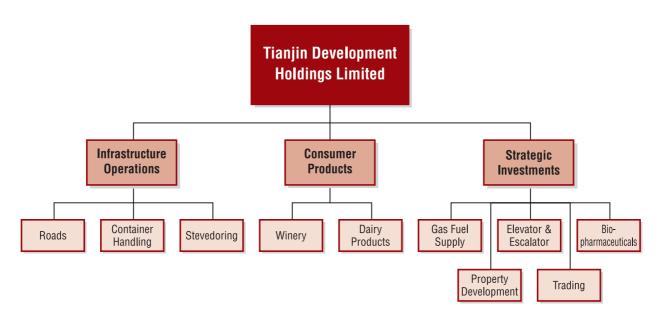

## **Business Structure**

| INFRASTRUCTURE OPERATIONS                   | 3            |                                                                                                  |            |                                                                                                                                                                   |
|---------------------------------------------|--------------|--------------------------------------------------------------------------------------------------|------------|-------------------------------------------------------------------------------------------------------------------------------------------------------------------|
| Roads                                       | 100%         | Dynamic Infrastructure Limited                                                                   | 83.93%     | Tianjin Jin Zheng Transportation Development<br>Co., Ltd. (Jin Zheng Transportation Company)<br>Tang Jin Expressway                                               |
| Container Handling                          | 100%<br>100% | Team Resources Limited Tianjin Port Container Terminal Co., Ltd. (Container Company)             | 6.62%      |                                                                                                                                                                   |
| Stevedoring                                 | 100%         | Tianjin Harbour Second Stevedoring Co., Ltd.<br>(Second Stevedoring Company)                     |            |                                                                                                                                                                   |
| CONSUMER PRODUCTS                           |              |                                                                                                  |            |                                                                                                                                                                   |
| Winery                                      | 100%         | Tianjin Heavenly Palace Winery Co., Ltd. (Tiangong)                                              |            | Sino-French Joint-Venture Dynasty Winery Ltc<br>(Dynasty)<br>Ning Xia Tiangong Yuma Winery Co., Ltd.<br>Tianjin Tianyang Grape Extracting Co., Ltd.<br>(Tianyang) |
|                                             | 100%         | Smiling East Resources Ltd.                                                                      | 25%<br>60% |                                                                                                                                                                   |
| Dairy Products                              | 40%          | Tianjin Haihe Dairy Company Limited (Haihe)                                                      |            | (Hallydilg)                                                                                                                                                       |
| STRATEGIC INVESTMENTS                       |              |                                                                                                  |            |                                                                                                                                                                   |
| Gas Fuel Supply                             | 100%         | Santa Resources Limited                                                                          | 22.89%     | Wah Sang Gas Holdings Limited (Wah Sang Holdings)                                                                                                                 |
| Elevator & Escalator                        | 82.74%       | Tianjin Tai Kang Industrial Co., Ltd.<br>(Tai Kang)                                              | 40.30%     | ( 0 )                                                                                                                                                             |
| Bio-pharmaceuticals<br>Property Development | 100%<br>51%  | Jetsome Holdings Limited Tianjin Gang Ning Real Estate Development Co., Ltd. (Tianjin Gang Ning) | 51%        | China Walfen Medical Limited (China Walfen)                                                                                                                       |
| Trading                                     | 100%         | Tianjin Development Trading Limited (Trading)                                                    |            |                                                                                                                                                                   |