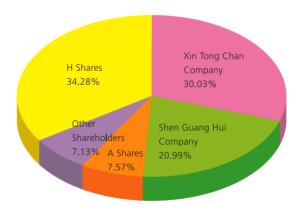

#### **TOP TEN SHAREHOLDERS AND THEIR SHAREHOLDING** (as at 30 June 2003)

Number of the Company's shareholders as at 30 June 2003

25,349 (out of which 4 were state-owned share holders, 24,619 were A Share holders and the remaining 726 were H Share holders)

The shareholding of the top ten shareholders of the Company (share)

| Shareholders                                                  | Change<br>during<br>the<br>Period | Number<br>of shares<br>held as at<br>31 December<br>2002 | Percentage | Nature of shares | Number of<br>shares<br>pledged | Nature of shareholders          |
|---------------------------------------------------------------|-----------------------------------|----------------------------------------------------------|------------|------------------|--------------------------------|---------------------------------|
| HKSCC Nominees Ltd.                                           | -386,000                          | 723,575,498                                              | 33.18%     | Listed           | Unknown                        | H shares                        |
| Xin Tong Chan<br>Development<br>(Shenzhen) Company<br>Limited | None                              | 654,780,000                                              | 30.03%     | Unlisted         | None                           | State-owned<br>shares           |
| Shenzhen Shen Guang<br>Hui Development<br>Company             | None                              | 457,780,000                                              | 20.99%     | Unlisted         | None                           | State-owned legal person shares |
| Hua Jian Transportation<br>and Economic<br>Development Centre | None                              | 91,000,000                                               | 4.17%      | Unlisted         | None                           | State-owned legal person shares |
| Guangdong Roads and<br>Bridges Development<br>Company Limited | None                              | 64,640,000                                               | 2.96%      | Unlisted         | None                           | State-owned legal person shares |
| China Galaxy Securities<br>Co., Ltd                           | 6,241,206                         | 13,522,492                                               | 0.62%      | Listed           | Unknown                        | A Shares                        |
| Xue Dong Hui                                                  | 3,373,450                         | 3,885,450                                                | 0.17%      | Listed           | Unknown                        | A Shares                        |
| Arsenton Nominees<br>Limited                                  | None                              | 3,000,000                                                | 0.14%      | Listed           | Unknown                        | H shares                        |
| Gao Xin Chi                                                   | 2,368,190                         | 2,883,190                                                | 0.13%      | Listed           | Unknown                        | A shares                        |
| Liu Shi Wa                                                    | 1,893,351                         | 2,554,101                                                | 0.11%      | Listed           | Unknown                        | A shares                        |