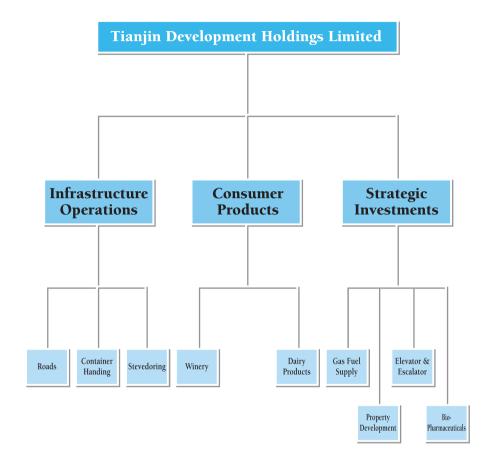

## **BUSINESS STRUCTURE**

# **BUSINESS STRUCTURE**

### **INFRASTRUCTURE OPERATIONS**

| Roads              | 100% | Dynamic Infrastructure Limited               |
|--------------------|------|----------------------------------------------|
|                    | 100% | Team Resources Limited                       |
| Container Handling | 100% | Tianjin Port Container Terminal Co., Ltd.    |
|                    |      | (Container Company)                          |
| Stevedoring        | 100% | Tianjin Harbour Second Stevedoring Co., Ltd. |
|                    |      | (Second Stevedoring Company)                 |

83.93% Tianjin Jin Zheng Transportation Development
Co., Ltd. (Jin Zheng Transportation Company)
6.62% Tang Jin Expressway

### **© CONSUMER PRODUCTS**

| Winery         | 100% | Tianjin Heavenly Palace Winery Co., Ltd.    | 61.90% | Sino-French Joint-Venture Dynasty Winery Ltd. |
|----------------|------|---------------------------------------------|--------|-----------------------------------------------|
|                |      | (Tiangong)                                  |        | (Dynasty)                                     |
|                | 100% | Smiling East Resources Ltd.                 | 60%    | Tianjin Tianyang Grape Extracting Co., Ltd.   |
|                |      |                                             |        | (Tianyang)                                    |
| Dairy Products | 40%  | Tianjin Haihe Dairy Company Limited (Haihe) |        |                                               |

### STRATEGIC INVESTMENTS

| Gas Fuel Supply      | 100%  | Santa Resources Limited                   | 22.83% | Wah Sang Gas Holdings Limited               |
|----------------------|-------|-------------------------------------------|--------|---------------------------------------------|
|                      |       |                                           |        | (Wah Sang Holdings)                         |
| Elevator & Escalator | 82.7% | Tianjin Tai Kang Industrial Co., Ltd.     | 40.30% | Otis Elevator (China) Investment Company    |
|                      |       | (Tai Kang)                                |        | Limited (Otis China)                        |
| Property Development | 51%   | Tianjin Gang Ning Real Estate Development |        |                                             |
|                      |       | Co., Ltd. (Tianjin Gang Ning)             |        |                                             |
| Bio-pharmaceuticals  | 100%  | Jetsome Holdings Limited                  | 51%    | China Walfen Medical Limited (China Walfen) |