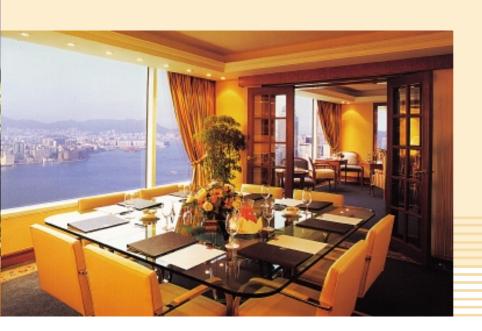

Completed in 1990, the Conrad has a total gross floor of 551,687 sq.ft. with 513 guest rooms including 46 suites. The hotel has a business centre which offers a complete range of secretarial services as well as an extensive range of conference and function rooms.