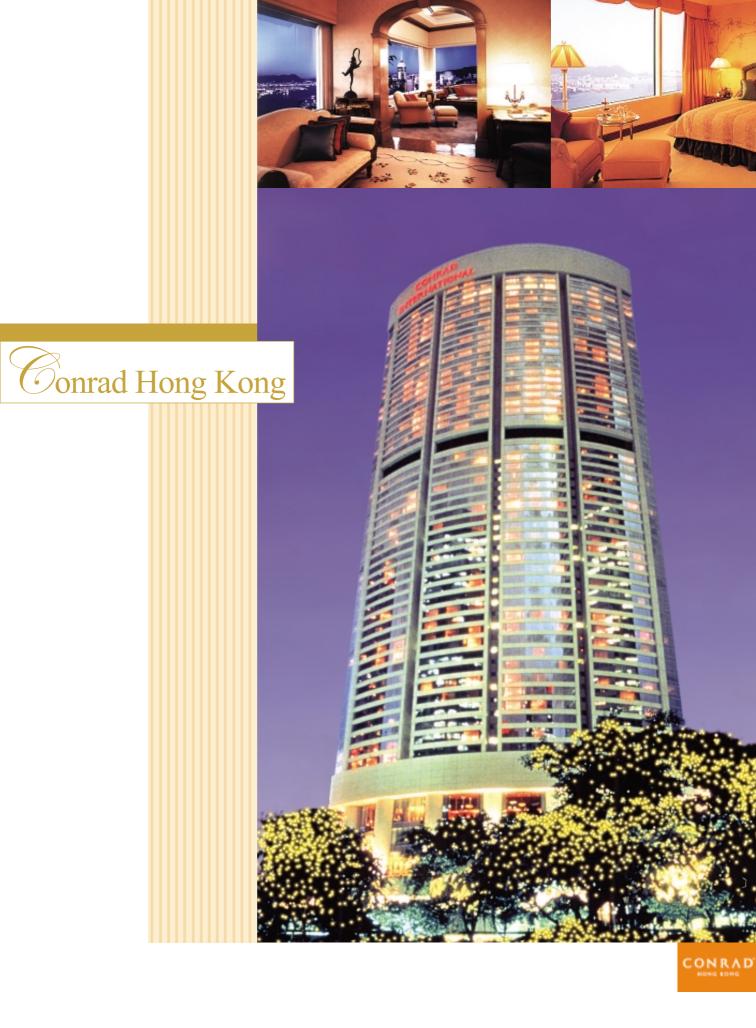

## 港麗酒店

The Conrad Hong Kong is part of the exciting Pacific Place development located in the Central Business District. The hotel is only a 10-minute walk from the Star Ferry and directly above the MTR Admiralty Station.

Completed in 1990, the Conrad has a total gross floor of 551,687 sq.ft. with 513 guest rooms including 46 suites. The hotel has a business centre which offers a complete range of secretarial services as well as an extensive range of conference and function rooms.