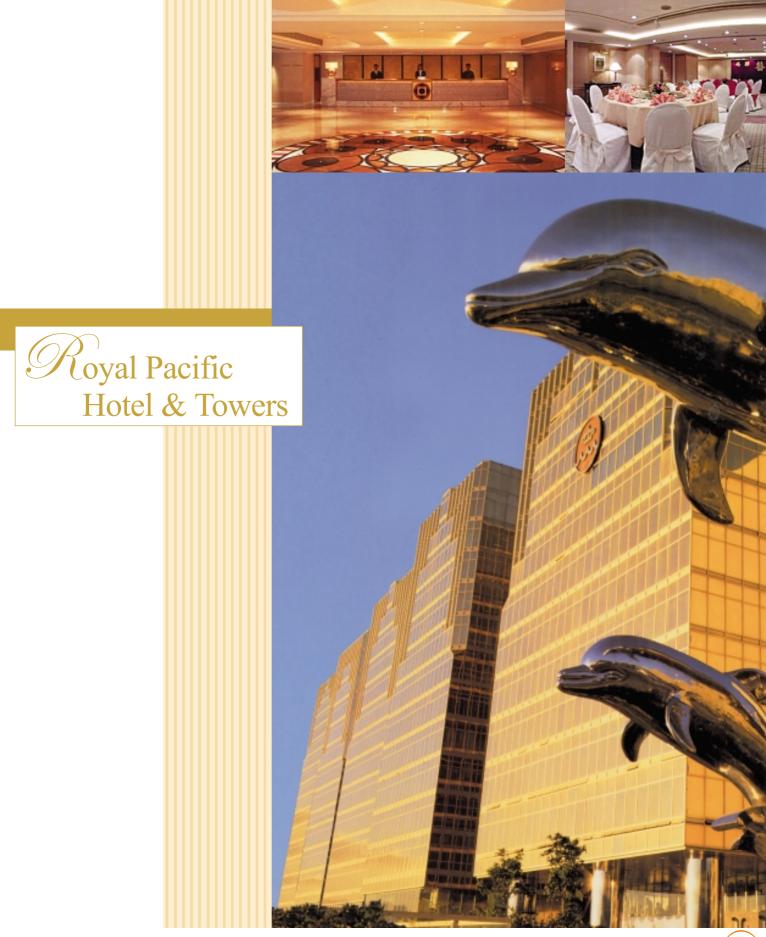

## 皇家太平洋酒店

Prominent on the Kowloon waterfront, The Royal Pacific Hotel & Towers is situated on top of the China Ferry Terminal in China Hong Kong City. The hotel is within walking distance from the Kowloon Star Ferry and the MTR Tsim Sha Tsui Station.

With a total of 673 guest rooms, the hotel has a Royal Executive Club located on the 19th and 20th floors of the Towers Wing which is specifically designed for business travellers. It is also equipped with a business centre that renders a full range of secretarial services.

The hotel offers a variety of dining experiences including a coffee shop, lobby lounge and bar. A fitness centre and a squash court are available exclusively for hotel guests.

皇家太平洋酒店座落九龍尖沙咀海旁中港城之上,鄰近天星碼頭及尖沙咀地鐵站。

酒店共有673個客房,並設有兩層商務客房、咖啡餐廳、大堂酒廊及非洲吧。康樂設施包括 健身中心及壁球室,另設完善之商務中心。