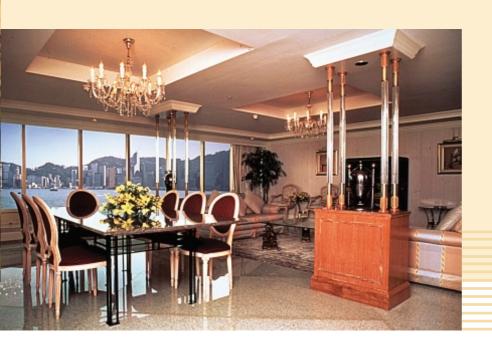

With a total of 673 guest rooms, the hotel has a Royal Executive Club located on the 19th and 20th floors of the Towers Wing which is specifically designed for business travellers. It is also equipped with a business centre that renders a full range of secretarial services.

酒店共有673個客房,並設有兩層商務客房、咖啡餐廳、大堂酒廊及非洲吧。康樂設施包括 健身中心及壁球室,另設完善之商務中心。