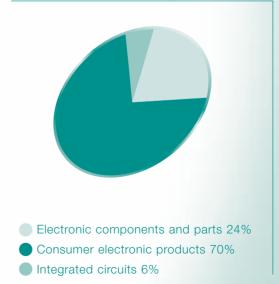

| 1.0 cent  | 1.0 cent  |
| FINANCIAL POSITION                               |           |           |
| Total assets                                     | 1,079,833 | 1,113,152 |
| Cash and bank balances                           | 131,048   | 135,057   |
| Shareholders' funds                              | 866,949   | 861,014   |
| FINANCIAL RATIOS                                 |           |           |
| Current ratio                                    | 2.9       | 2.6       |
| Gearing ratio                                    | 24.6%     | 29.3%     |
|                                                  |           |           |

## **Shareholders' Funds**

## (HK\$ Million) 1,000 900 800 700 600 500 400 300 200 100 99 00 01 02 03

## **Turnover by Business Segments**