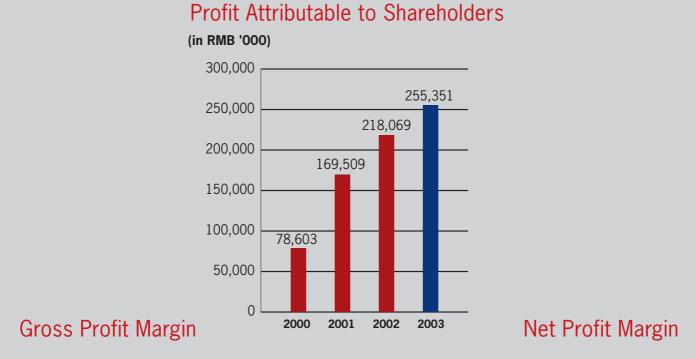

## **Financial Summary \***

(in RMB '000)

|                                     | Consolidated | Combined  |           |           |
|-------------------------------------|--------------|-----------|-----------|-----------|
| Year Ended 31st December            | 2003         | 2002      | 2001      | 2000      |
| Turnover                            | 1,920,522    | 2,283,672 | 1,339,638 | 1,469,165 |
| Gross profit                        | 510,370      | 508,972   | 330,165   | 370,201   |
| Operating profits                   | 473,383      | 442,342   | 318,845   | 293,894   |
| Profit attributable to shareholders | 255,351      | 218,069   | 169,509   | 78,603    |
| Basic earnings per share            | RMB0.1854    | RMB0.1982 | RMB0.1541 | RMB0.0715 |