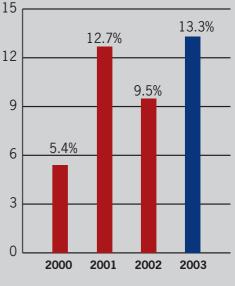

## **Financial Summary \***

(in RMB '000)

|                                     | Consolidated | Combined  |           |           |
|-------------------------------------|--------------|-----------|-----------|-----------|
| Year Ended 31st December            | 2003         | 2002      | 2001      | 2000      |
| Turnover                            | 1,920,522    | 2,283,672 | 1,339,638 | 1,469,165 |
| Gross profit                        | 510,370      | 508,972   | 330,165   | 370,201   |
| Operating profits                   | 473,383      | 442,342   | 318,845   | 293,894   |
| Profit attributable to shareholders | 255,351      | 218,069   | 169,509   | 78,603    |
| Basic earnings per share            | RMB0.1854    | RMB0.1982 | RMB0.1541 | RMB0.0715 |