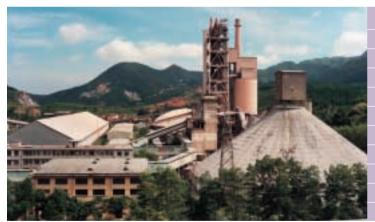

### Green Island Cement, Hong Kong

Total capacity: 1.5 million tonnes (clinker), 2.5 million tonnes(cement grinding) per annumOrigins date back to 1887Hang Seng constituent stock prior to privatisation in 1987Only integrated cement producer in Hong KongAbout one-third Hong Kong market share

Only producer of high early strength and low alkaline cement in Hong Kong

Shantou Cement Grinding Plant, Guangdong Location: Shantou, Guangdong Province Total capacity: 600,000 tonnes per annum Clinker grinding facilities, commissioning 1999 Produce blended cement under the Golden Eagle brand name CKI's interest: 100%