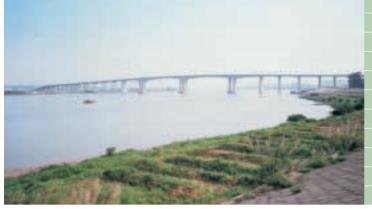

# Changsha Wujialing and Wuyilu Bridges, HunanLocationChangsha, Hunan Province

| Road type                   | Bridge          |
|-----------------------------|-----------------|
| Length                      | 5 km            |
| No. of lanes                | Dual two-lane   |
| Joint venture contract date | 1997            |
| Joint venture expiring      | 2022            |
| Operational status          | Operational     |
| Total project cost          | HK\$465 million |
| CKI's interest              | HK\$206 million |
| Interest in JV              | 44.2%           |