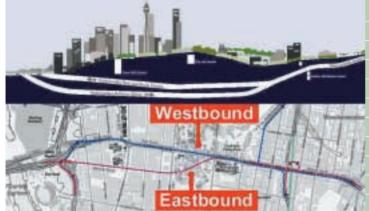

| Eastern Harbour Crossing Rail Tunnel, Hong Kong |             |  |
|-------------------------------------------------|-------------|--|
| CKI shareholding                                | 50%         |  |
| Road type                                       | Rail tunnel |  |
| Length                                          | 2.2 km      |  |
| Rail franchise period                           | 1986-2008   |  |
|                                                 |             |  |
|                                                 |             |  |
|                                                 |             |  |
|                                                 |             |  |
|                                                 |             |  |
|                                                 |             |  |