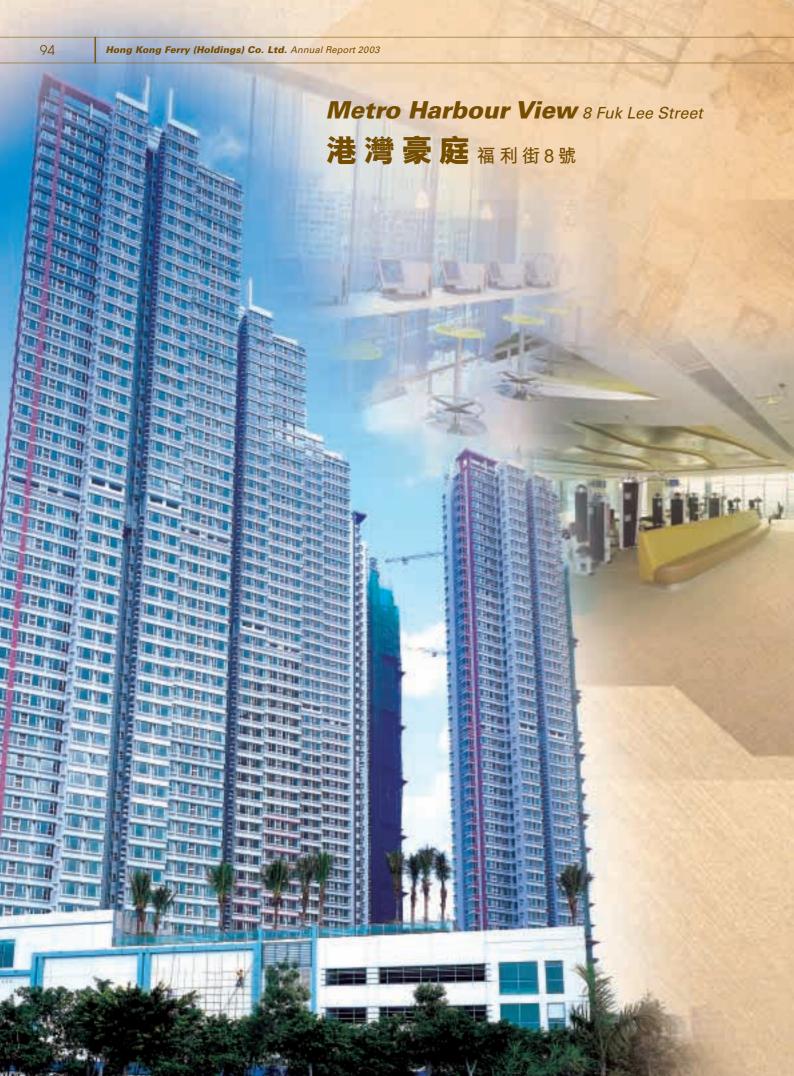

## 8 FUK LEE STREET REDEVELOPMENT (METRO HARBOUR VIEW)

This is a commercial/residential development with a total gross floor area of approximately 1.95 million sq.ft., being 1.71 million sq.ft. in residential and 240,000 sq.ft. in commercial use. It is located at the intersection of Tai Kok Tsui Road and Fuk Lee Street in Tai Kok Tsui, Kowloon and within walking distance to the Price Edward Station and Olympic Station of the MTR, and the West Rail Nam Cheong Station.

The development consists of 10 blocks of residential buildings, divided into 3,520 residential units with an average size of about 490 sq.ft., plus a 2-storey commercial arcade and about 1,100 car parking spaces. Residents' facilities include swimming pool, indoor sport hall, gymnasium, bowling alley, rock climbing wall, kids' playroom and more.

Each of the two phases of the development comprises 5 residential blocks with gross floor area of about 800,000 sq.ft.. Both phases have been completed with the residential units handed over to purchasers in May and November 2003. An accumulated total of about 2,200 units have already been sold up to the end of 2003. The commercial arcade of the development, namely Metro Harbour Plaza has also been completed and is available for letting.

## 福利街八號重建項目(港灣豪庭)

此乃商住發展項目,總樓宇面積約為一百九十五萬平方呎,當中一百七十一萬平方呎作住宅用途及二十四萬平方呎作商業用途。該址位於九龍大角咀大角咀道及福利街交界,鄰近地下鐵路太子站及奧運站,及西鐵南昌站。

該發展項目包括十幢住宅大廈·分為三千五百二十個住宅單位·每單位平均為四百九十平方呎·以及兩層商場及約一千一百個汽車泊位。住宅設施包括室外游泳池、室內運動場、健身室、保齡球場、攀石牆、兒童遊樂室及其他設施等。

該項目分兩期發展,每期包括五幢住宅大廈,而其樓宇面積約八十萬平方呎。第一及第二期之住宅單位經已完成並已於二零零三年五月及十一月入伙。截至二零零三年底累計已售出單位約二千二百伙。該發展項目之商場,即「港灣豪庭廣場」亦已完成並正招租。