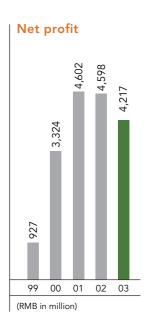

## **Financial Highlights**

| Actual                     | 2003<br>RMB in million | 2002<br>RMB in million<br>(As restated) |
|----------------------------|------------------------|-----------------------------------------|
| Total Operating Revenue    | 67,636                 | 40,577                                  |
| Net Profit                 | 4,217                  | 4,598                                   |
| Basic Earnings Per Share   | RMB33.6 cents          | RMB36.6 cents                           |
| Diluted Earnings Per Share | RMB33.6 cents          | RMB36.6 cents                           |
| EBITDA                     | 24,899                 | 18,579                                  |