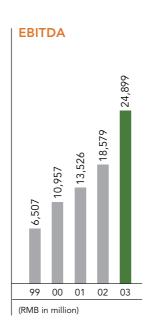

## **Financial Highlights**

| Actual                     | 2003<br>RMB in million | 2002<br>RMB in million<br>(As restated) |
|----------------------------|------------------------|-----------------------------------------|
| Total Operating Revenue    | 67,636                 | 40,577                                  |
| Net Profit                 | 4,217                  | 4,598                                   |
| Basic Earnings Per Share   | RMB33.6 cents          | RMB36.6 cents                           |
| Diluted Earnings Per Share | RMB33.6 cents          | RMB36.6 cents                           |
| EBITDA                     | 24,899                 | 18,579                                  |