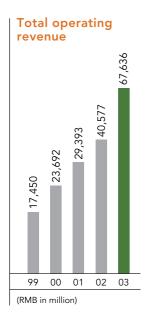

## **Financial Highlights**

| Actual                     | 2003<br>RMB in million | 2002<br>RMB in million<br>(As restated) |
|----------------------------|------------------------|-----------------------------------------|
| Total Operating Revenue    | 67,636                 | 40,577                                  |
| Net Profit                 | 4,217                  | 4,598                                   |
| Basic Earnings Per Share   | RMB33.6 cents          | RMB36.6 cents                           |
| Diluted Earnings Per Share | RMB33.6 cents          | RMB36.6 cents                           |
| EBITDA                     | 24,899                 | 18,579                                  |