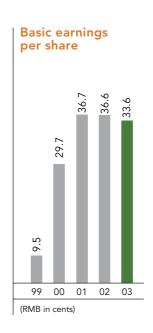

## **Financial Highlights**

| Actual                     | 2003<br>RMB in million | 2002<br>RMB in million<br>(As restated) |
|----------------------------|------------------------|-----------------------------------------|
| Total Operating Revenue    | 67,636                 | 40,577                                  |
| Net Profit                 | 4,217                  | 4,598                                   |
| Basic Earnings Per Share   | RMB33.6 cents          | RMB36.6 cents                           |
| Diluted Earnings Per Share | RMB33.6 cents          | RMB36.6 cents                           |
| EBITDA                     | 24,899                 | 18,579                                  |