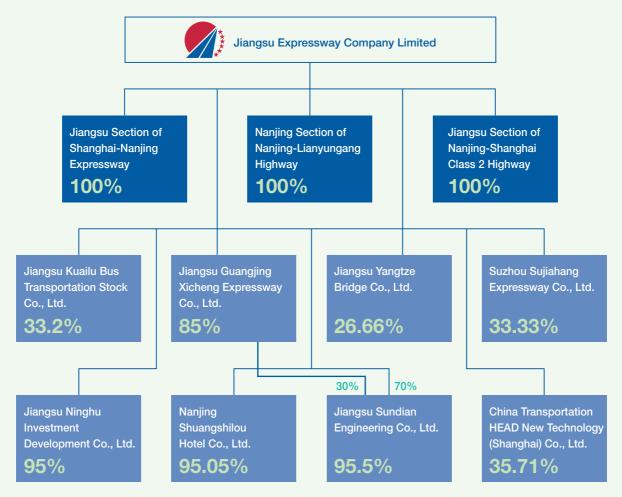

The Company is principally engaged in the investment, construction, operation and management of toll roads and bridges. Apart from Shanghai-Nanjing Expressway, the Company also owns the entire or partial interests of other toll roads and bridges located in Jiangsu Province, including: the Jiangsu Section of Nanjing-Shanghai Class 2 Highway ("Nanjing-Shanghai Class 2 Highway"), Xicheng Expressway, Guangjing Expressway, the Nanjing Section of Nanjing-Lianyungang Highway, Jiangyin Yangtze Bridge and the Jiangsu Section of Sujiahang Expressway ("Sujiahang Expressway"). The Company is one of China's largest toll road investors and developers in terms of total assets managed.

The Company, Jiangsu Guangjing Xicheng Expressway Co., Ltd. ("Guangjing Xicheng"), Jiangsu Ninghu Investment Development Co., Ltd. ("Investment Co."), Jiangsu Sundian Engineering Co., Ltd. ("Jiangsu Sundian") and Nanjing Shuangshilou Hotel Co., Ltd. ("Shuangshilou") are collectively referred to as the "Group".

## The Group's Organization: