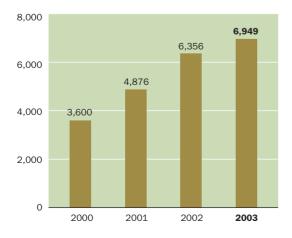

#### **OVERVIEW**

In 2003, the Company produced 43.28 million tonnes of raw coal, sold 39.41 million tonnes of coal and the railway transportation of coal achieved 28.26 million tonnes. In 2003, net sales of the Company was RMB6,948.9 million, among which net sales of coal was RMB6,794.3 million and net income of railway transportation service was RMB154.6 million, and the net income of the Company was RMB1,386.7 million.

### **Net sales of coal (RMB million)**