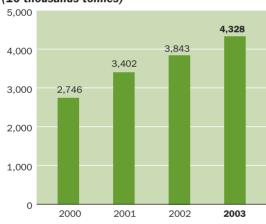

### **Raw coal production**

(10 thousands tonnes)

#### **COAL PRODUCTION**

The Company continuously carried out measures to increase coal production in 2003, resulting in steady increase in coal output. The Company's raw coal production increased by 4.85 million tonnes, or 12.6%, to 43.28 million tonnes in 2003 as compared with that of 2002. The increase in coal output was mainly contributed by: (1) the increase of raw coal output of Jining III coal mine by 2.05 million, or 25.2%; and (2) the increase raw coal output of the other five coal mines by 2.80 million tonnes, or 9.2%. The output of salable coal was 39.89 million tonnes, increased by 4.07 million tonnes, or 11.4%, as compared with that of 2002.