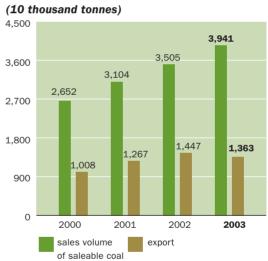

#### Sales volume of saleable coal

#### **COAL PRODUCTION**

The Company continuously carried out measures to increase coal production in 2003, resulting in steady increase in coal output. The Company's raw coal production increased by 4.85 million tonnes, or 12.6%, to 43.28 million tonnes in 2003 as compared with that of 2002. The increase in coal output was mainly contributed by: (1) the increase of raw coal output of Jining III coal mine by 2.05 million, or 25.2%; and (2) the increase raw coal output of the other five coal mines by 2.80 million tonnes, or 9.2%. The output of salable coal was 39.89 million tonnes, increased by 4.07 million tonnes, or 11.4%, as compared with that of 2002.

The Company carried out measures to enlarge sales and stabilize export volume in 2003. The Company sold 39.41 million tonnes of coal in 2003, representing an increase of 4.36 million tonnes, or 12.4%, as compared with that of 2002. Domestic sales was 25.78 million tonnes, representing an increase of 5.19 million tonnes, or 25.2%, as compared with that of 2002. The increase in domestic sales was mainly due to an increase of domestic coal price and an increase of domestic coal sales by the Company. Export sales was 13.63 million tonnes, representing a decrease of 0.83 million tonnes, or 5.8%, as compared with that of 2002. The decrease in export sales was mainly due to the reduction in export sales by the Company and a decrease in price for export coal contract.