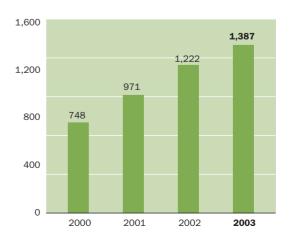

#### **OVERVIEW**

In 2003, the Company produced 43.28 million tonnes of raw coal, sold 39.41 million tonnes of coal and the railway transportation of coal achieved 28.26 million tonnes. In 2003, net sales of the Company was RMB6,948.9 million, among which net sales of coal was RMB6,794.3 million and net income of railway transportation service was RMB154.6 million, and the net income of the Company was RMB1,386.7 million.

## **Net income** (RMB million)