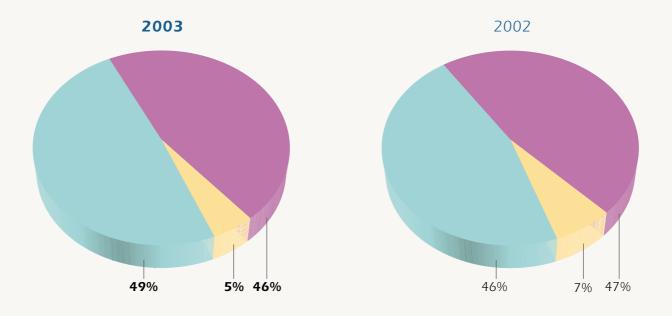

## **Turnover by Activities**

Unit: HK\$'000

|                                                                                                        | 2003      | 2002      |
|--------------------------------------------------------------------------------------------------------|-----------|-----------|
| Property development                                                                                   | 3,497,973 | 2,994,175 |
| <ul> <li>Building and civil construction, foundation<br/>engineering and project management</li> </ul> | 3,747,067 | 2,910,543 |
| Others                                                                                                 |           |           |
| Property letting                                                                                       | 168,713   | 193,412   |
| Real estate agency and management                                                                      | 92,601    | 88,012    |
| Infrastructure project investments                                                                     | 49,880    | 58,735    |
| Other businesses                                                                                       | 61,736    | 147,783   |
| Total                                                                                                  | 7,617,970 | 6,392,660 |