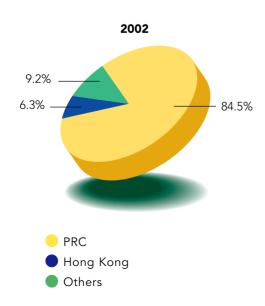

Earnings per share – basic (RMB cents) | 18                           | 11                                  | +63.6%      |
| Return on total assets                 | 19.3%                        | 17.4%                               | +1.9%       |
| Total assets                           | 283,850                      | 194,535                             | +45.9%      |
| Shareholders' equity                   | 85,888                       | 42,272                              | +103.2%     |
| Gross profit margin                    | 38.8%                        | 38.0%                               | +0.8%       |
| Net profit margin                      | 24.5%                        | 23.1%                               | +1.4%       |

## **TURNOVER BY GEOGRAPHICAL LOCATION**





## **TURNOVER**



## PROFIT ATTRIBUTABLE TO SHAREHOLDERS