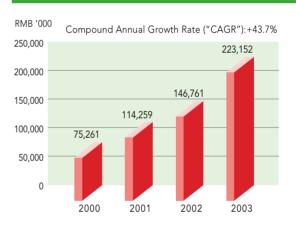

## Financial Highlights

|                                        | Year ende<br>2003<br>RMB'000 | ed 31st December<br>2002<br>RMB'000 | % of change |
|----------------------------------------|------------------------------|-------------------------------------|-------------|
| Turnover                               | 223,152                      | 146,761                             | +52.1%      |
| Profit attributable to shareholders    | 54,680                       | 33,926                              | +61.2%      |
| Earnings per share – basic (RMB cents) | 18                           | 11                                  | +63.6%      |
| Return on total assets                 | 19.3%                        | 17.4%                               | +1.9%       |
| Total assets                           | 283,850                      | 194,535                             | +45.9%      |
| Shareholders' equity                   | 85,888                       | 42,272                              | +103.2%     |
| Gross profit margin                    | 38.8%                        | 38.0%                               | +0.8%       |
| Net profit margin                      | 24.5%                        | 23.1%                               | +1.4%       |

## **TURNOVER**