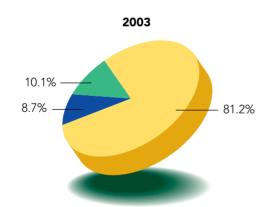

| Earnings per share – basic (RMB cents) | 18                           | 11                                  | +63.6%      |
| Return on total assets                 | 19.3%                        | 17.4%                               | +1.9%       |
| Total assets                           | 283,850                      | 194,535                             | +45.9%      |
| Shareholders' equity                   | 85,888                       | 42,272                              | +103.2%     |
| Gross profit margin                    | 38.8%                        | 38.0%                               | +0.8%       |
| Net profit margin                      | 24.5%                        | 23.1%                               | +1.4%       |

## **TURNOVER BY GEOGRAPHICAL LOCATION**





## **TURNOVER**



## PROFIT ATTRIBUTABLE TO SHAREHOLDERS