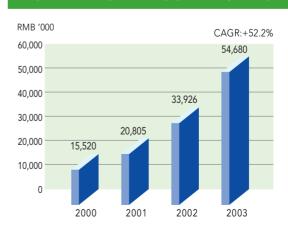

## Financial Highlights

|                                        | Year ende<br>2003<br>RMB'000 | ed 31st December<br>2002<br>RMB'000 | % of change |
|----------------------------------------|------------------------------|-------------------------------------|-------------|
| Turnover                               | 223,152                      | 146,761                             | +52.1%      |
| Profit attributable to shareholders    | 54,680                       | 33,926                              | +61.2%      |
| Earnings per share – basic (RMB cents) | 18                           | 11                                  | +63.6%      |
| Return on total assets                 | 19.3%                        | 17.4%                               | +1.9%       |
| Total assets                           | 283,850                      | 194,535                             | +45.9%      |
| Shareholders' equity                   | 85,888                       | 42,272                              | +103.2%     |
| Gross profit margin                    | 38.8%                        | 38.0%                               | +0.8%       |
| Net profit margin                      | 24.5%                        | 23.1%                               | +1.4%       |

## PROFIT ATTRIBUTABLE TO SHAREHOLDERS