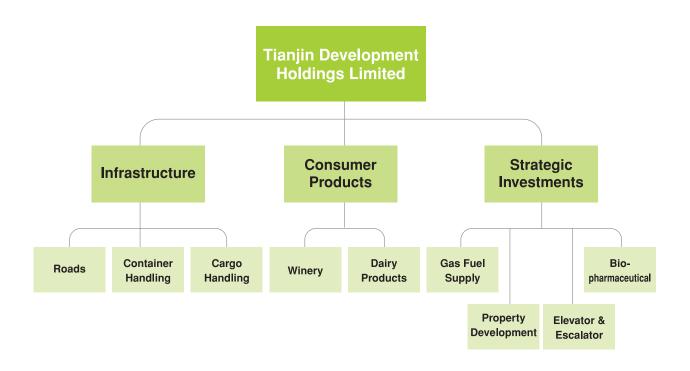

## **Business Structure**

## **INFRASTRUCTURE OPERATIONS**

| Roads                 | 78%<br>78% | Coastal Rapid Transit Company Limited  Dynamic Infrastructure Limited     | 65.47%     | Tianjin Jin Zheng Transportation Development Co., Ltd. (Jin Zheng Transportation Company)            |
|-----------------------|------------|---------------------------------------------------------------------------|------------|------------------------------------------------------------------------------------------------------|
|                       | 78%        | Golden Horse Resources Limited                                            | 5.16%      | Tang Jin Expressway                                                                                  |
|                       | 78%        | Team Resources Limited                                                    | 46.80%     | Tianjin Mass Transit Development Group<br>(MTD Group)                                                |
| Container Handling    | 100%       | Tianjin Port Container Terminal Co., Ltd.<br>(Container Company)          |            |                                                                                                      |
| Cargo Handling        | 100%       | Tianjin Harbour Second Stevedoring Co., Ltd. (Second Stevedoring Company) |            |                                                                                                      |
| CONSUMER PRODUCTS     |            |                                                                           |            |                                                                                                      |
| Winery                | 100%       | Tianjin Heavenly Palace Winery Co., Ltd. (Tiangong)                       | 61.90%     | Sino-French Joint-Venture Dynasty Winery Ltd. (Dynasty)                                              |
|                       | 100%       | Smiling East Resources Ltd.                                               | 25%<br>60% | Ning Xia Tiangong Yuma Winery Co., Ltd.<br>Tianjin Tianyang Grape Extracting Co., Ltd.<br>(Tianyang) |
| Dairy Products        | 40%        | Tianjin Haihe Dairy Company Limited (Haihe)                               |            | (Hallyang)                                                                                           |
| STRATEGIC INVESTMENTS |            |                                                                           |            |                                                                                                      |
| Gas Fuel Supply       | 100%       | Santa Resources Limited                                                   | 22.67%     | Wah Sang Gas Holdings Limited<br>(Wah Sang Holdings)                                                 |
| Elevator & Escalator  | 82.74%     | Tianjin Tai Kang Industrial Co., Ltd.<br>(Tai Kang)                       | 16.55%     | Otis Elevator (China) Investment Company<br>Limited (Otis China)                                     |
| Property Development  | 51%        | Tianjin Gang Ning Real Estate Development Co., Ltd. (Tianjin Gang Ning)   |            | Limitod (Olio Olima)                                                                                 |
| Bio-pharmaceutical    | 100%       | Jetsome Holdings Limited                                                  | 51%        | China Walfen Medical Limited (China Walfen)                                                          |
|                       |            |                                                                           |            |                                                                                                      |

Note: The above percentages represent effective percentage of equity interest in respective companies or group of companies.