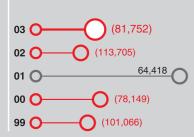

# (Loss) Profit Attributable to the Shareholders (RMB'000)

# **SUMMARY OF OPERATIONS (RMB'000)**

|                                   | 2003      | 2002      |
|-----------------------------------|-----------|-----------|
| Turnover                          | 465,345   | 376,341   |
| Loss from operations              | (46,687)  | (52,978)  |
| Share of results of associates    | (17,696)  | (48,819)  |
| Loss before taxation              | (75,205)  | (114,322) |
| Loss attributable to shareholders | (81,752)  | (113,705) |
| Loss per share                    | (RMB0.20) | (RMB0.28) |