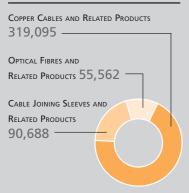

# **Financial Highlights**

### TURNOVER (RMB'000)



# (Loss) Profit Attributable to the Shareholders (RMB'000)



#### **TURNOVER**

(by major products) (RMB'000)

## 2003



#### 2002



# **SUMMARY OF OPERATIONS (RMB'000)**

|                                   | 2003      | 2002      |
|-----------------------------------|-----------|-----------|
| Turnover                          | 465,345   | 376,341   |
| Loss from operations              | (46,687)  | (52,978)  |
| Share of results of associates    | (17,696)  | (48,819)  |
| Loss before taxation              | (75,205)  | (114,322) |
| Loss attributable to shareholders | (81,752)  | (113,705) |
| Loss per share                    | (RMB0.20) | (RMB0.28) |

## **NET ASSET SUMMARY (RMB'000)**

|                       | 31.12.2003 | 31.12.2002 |
|-----------------------|------------|------------|
| Total assets          | 1,113,523  | 1,121,938  |
| Total liabilities     | 386,023    | 321,501    |
| Net