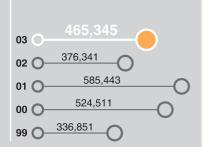

### TURNOVER (RMB'000)

# **SUMMARY OF OPERATIONS (RMB'000)**

|                                   | 2003      | 2002      |
|-----------------------------------|-----------|-----------|
| Turnover                          | 465,345   | 376,341   |
| Loss from operations              | (46,687)  | (52,978)  |
| Share of results of associates    | (17,696)  | (48,819)  |
| Loss before taxation              | (75,205)  | (114,322) |
| Loss attributable to shareholders | (81,752)  | (113,705) |
| Loss per share                    | (RMB0.20) | (RMB0.28) |