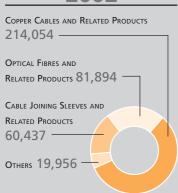

# **Financial Highlights**

### TURNOVER (RMB'000)



# (Loss) Profit Attributable to the Shareholders (RMB'000)



#### **TURNOVER**

(by major products) (RMB'000)

## 2003



#### 2002



# **SUMMARY OF OPERATIONS (RMB'000)**

|                                   | 2003      | 2002      |
|-----------------------------------|-----------|-----------|
| Turnover                          | 465,345   | 376,341   |
| Loss from operations              | (46,687)  | (52,978)  |
| Share of results of associates    | (17,696)  | (48,819)  |
| Loss before taxation              | (75,205)  | (114,322) |
| Loss attributable to shareholders | (81,752)  | (113,705) |
| Loss per share                    | (RMB0.20) | (RMB0.28) |

## **NET ASSET SUMMARY (RMB'000)**

|                       | 31.12.2003 | 31.12.2002 |
|-----------------------|------------|------------|
| Total assets          | 1,113,523  | 1,121,938  |
| Total liabilities     | 386,023    | 321,501    |
| Net assets