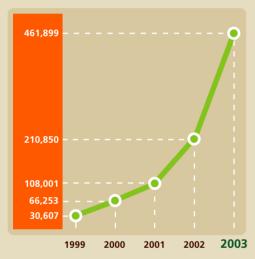

### **OPERATIONAL**

ACCUMULATED NUMBER OF GAS CONNECTIONS MADE TO RESIDENTIAL HOUSEHOLDS

Number of households

UNITS OF PIPED GAS SOLD TO RESIDENTIAL HOUSEHOLDS

'000 m<sup>3</sup>

ACCUMULATED INSTALLED DESIGNED DAILY CAPACITY FOR COMMERCIAL/INDUSTRIAL CUSTOMERS