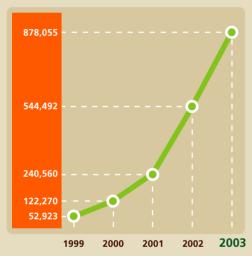

### **OPERATIONAL**

ACCUMULATED NUMBER OF GAS CONNECTIONS MADE TO RESIDENTIAL HOUSEHOLDS

Number of households

UNITS OF PIPED GAS SOLD TO RESIDENTIAL HOUSEHOLDS

'000 m<sup>3</sup>

ACCUMULATED INSTALLED DESIGNED DAILY CAPACITY FOR COMMERCIAL/INDUSTRIAL CUSTOMERS