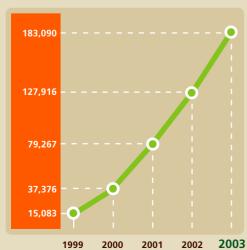

### **OPERATIONAL**

ACCUMULATED NUMBER OF GAS CONNECTIONS MADE TO RESIDENTIAL HOUSEHOLDS

Number of households

UNITS OF PIPED GAS SOLD TO RESIDENTIAL HOUSEHOLDS

'000 m<sup>3</sup>

ACCUMULATED INSTALLED DESIGNED DAILY CAPACITY FOR COMMERCIAL/INDUSTRIAL CUSTOMERS