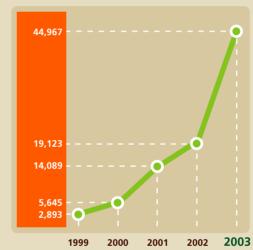

### **OPERATIONAL**

ACCUMULATED NUMBER OF GAS CONNECTIONS MADE TO RESIDENTIAL HOUSEHOLDS

Number of households

UNITS OF PIPED GAS SOLD TO RESIDENTIAL HOUSEHOLDS

'000 m<sup>3</sup>

ACCUMULATED INSTALLED DESIGNED DAILY CAPACITY FOR COMMERCIAL/INDUSTRIAL CUSTOMERS

m<sup>3</sup>

UNITS OF PIPED GAS SOLD TO COMMERCIAL/INDUSTRIAL CUSTOMERS

'000 m<sup>3</sup>