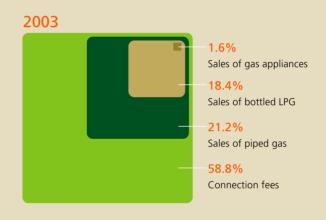

### TURNOVER BREAKDOWN BY CUSTOMER

LENGTH OF EXISTING INTERMEDIATE PIPELINES AND MAIN PIPELINES

CONNECTION FEES

COVERAGE OF CONNECTABLE POPULATION

SALES OF PIPED GAS