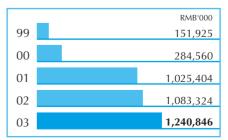

# SHAREHOLDERS' FUNDS

# **FINANCIAL SUMMARY**

|                         | Year ended 31 December      |                             |                 |                 |                 |
|-------------------------|-----------------------------|-----------------------------|-----------------|-----------------|-----------------|
|                         | 1999<br>RMB'000<br>(Note i) | 2000<br>RMB'000<br>(Note i) | 2001<br>RMB'000 | 2002<br>RMB'000 | 2003<br>RMB'000 |
|                         |                             |                             |                 |                 |                 |
|                         |                             |                             |                 |                 |                 |
| Results                 |                             |                             |                 |                 |                 |
| Turnover                | 297,751                     | 500,669                     | 696,089         | 506,412         | 809,023         |
| Profit before taxation  | 138,263                     | 247,827                     | 326,051         | 128,408         | 245,213         |
| Taxation                | (47,474)                    | (84,442)                    | (113,986)       | (42,073)        | (63,177)        |
| Minority interests      |                             |                             |                 |                 | 139             |
| Net profit for the year | 90,789                      | 163,385                     | 212,065         | 86,335          | 182,175         |
| Dividends               |                             | 30,750                      | 28,415          | 24,653          | 54,862          |
| Assets and Liabilities  |                             |                             |                 |                 |                 |
| Total assets            | 413,923                     | 657,607                     | 1,240,400       | 1,547,855       | 2,312,224       |
| Total liabilities       | (261,998)                   | (373,047)                   | (214,996)       | (464,531)       | (1,059,017)     |
| Minority interests      |                             |                             |                 |                 | (12,361)        |
| Shareholders' funds     | 151,925                     | 284,560                     | 1,025,404       | 1,083,324       | 1,240,846       |
|                         |                             |                             |                 |                 |                 |