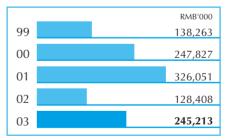

### PROFIT BEFORE TAXATION

# **FINANCIAL SUMMARY**

|                         | Year ended 31 December      |                             |                 |                 |                 |
|-------------------------|-----------------------------|-----------------------------|-----------------|-----------------|-----------------|
|                         | 1999<br>RMB'000<br>(Note i) | 2000<br>RMB'000<br>(Note i) | 2001<br>RMB'000 | 2002<br>RMB'000 | 2003<br>RMB'000 |
|                         |                             |                             |                 |                 |                 |
|                         |                             |                             |                 |                 |                 |
| Results                 |                             |                             |                 |                 |                 |
| Turnover                | 297,751                     | 500,669                     | 696,089         | 506,412         | 809,023         |
| Profit before taxation  | 138,263                     | 247,827                     | 326,051         | 128,408         | 245,213         |
| Taxation                | (47,474)                    | (84,442)                    | (113,986)       | (42,073)        | (63,177)        |
| Minority interests      |                             |                             |                 |                 | 139             |
| Net profit for the year | 90,789                      | 163,385                     | 212,065         | 86,335          | 182,175         |
| Dividends               |                             | 30,750                      | 28,415          | 24,653          | 54,862          |
| Assets and Liabilities  |                             |                             |                 |                 |                 |
| Total assets            | 413,923                     | 657,607                     | 1,240,400       | 1,547,855       | 2,312,224       |
| Total liabilities       | (261,998)                   | (373,047)                   | (214,996)       | (464,531)       | (1,059,017)     |
| Minority interests      |                             |                             |                 |                 | (12,361)        |
| Shareholders' funds     | 151,925                     | 284,560                     | 1,025,404       | 1,083,324       | 1,240,846       |
|                         |                             |                             |                 |                 |                 |