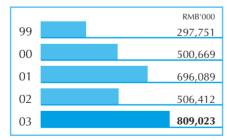

### **TURNOVER**

# **FINANCIAL SUMMARY**

|                         | Year ended 31 December      |                             |                 |                 |                 |
|-------------------------|-----------------------------|-----------------------------|-----------------|-----------------|-----------------|
|                         | 1999<br>RMB'000<br>(Note i) | 2000<br>RMB'000<br>(Note i) | 2001<br>RMB'000 | 2002<br>RMB'000 | 2003<br>RMB'000 |
|                         |                             |                             |                 |                 |                 |
|                         |                             |                             |                 |                 |                 |
| Results                 |                             |                             |                 |                 |                 |
| Turnover                | 297,751                     | 500,669                     | 696,089         | 506,412         | 809,023         |
| Profit before taxation  | 138,263                     | 247,827                     | 326,051         | 128,408         | 245,213         |
| Taxation                | (47,474)                    | (84,442)                    | (113,986)       | (42,073)        | (63,177)        |
| Minority interests      |                             |                             |                 |                 | 139             |
| Net profit for the year | 90,789                      | 163,385                     | 212,065         | 86,335          | 182,175         |
| Dividends               |                             | 30,750                      | 28,415          | 24,653          | 54,862          |
| Assets and Liabilities  |                             |                             |                 |                 |                 |
| Total assets            | 413,923                     | 657,607                     | 1,240,400       | 1,547,855       | 2,312,224       |
| Total liabilities       | (261,998)                   | (373,047)                   | (214,996)       | (464,531)       | (1,059,017)     |
| Minority interests      |                             |                             |                 |                 | (12,361)        |
| Shareholders' funds     | 151,925                     | 284,560                     | 1,025,404       | 1,083,324       | 1,240,846       |
|                         |                             |                             |                 |                 |                 |