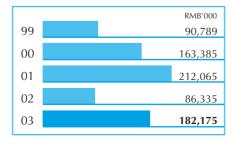

# NET PROFIT FOR THE YEAR

# **FINANCIAL SUMMARY**

|                         | Year ended 31 December      |                             |                 |                 |                 |
|-------------------------|-----------------------------|-----------------------------|-----------------|-----------------|-----------------|
|                         | 1999<br>RMB'000<br>(Note i) | 2000<br>RMB'000<br>(Note i) | 2001<br>RMB'000 | 2002<br>RMB'000 | 2003<br>RMB'000 |
|                         |                             |                             |                 |                 |                 |
|                         |                             |                             |                 |                 |                 |
| Results                 |                             |                             |                 |                 |                 |
| Turnover                | 297,751                     | 500,669                     | 696,089         | 506,412         | 809,023         |
| Profit before taxation  | 138,263                     | 247,827                     | 326,051         | 128,408         | 245,213         |
| Taxation                | (47,474)                    | (84,442)                    | (113,986)       | (42,073)        | (63,177)        |
| Minority interests      |                             |                             |                 |                 | 139             |
| Net profit for the year | 90,789                      | 163,385                     | 212,065         | 86,335          | 182,175         |
| Dividends               |                             | 30,750                      | 28,415          | 24,653          | 54,862          |
| Assets and Liabilities  |                             |                             |                 |                 |                 |
| Total assets            | 413,923                     | 657,607                     | 1,240,400       | 1,547,855       | 2,312,224       |
| Total liabilities       | (261,998)                   | (373,047)                   | (214,996)       | (464,531)       | (1,059,017)     |
| Minority interests      |                             |                             |                 |                 | (12,361)        |
| Shareholders' funds     | 151,925                     | 284,560                     | 1,025,404       | 1,083,324       | 1,240,846       |
|                         |                             |                             |                 |                 |                 |