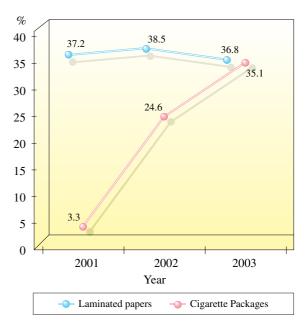

er taxation of an associated |                                |                   |                   |
| company – Nanjing Sanlong                        | 37,420                         | 34,688            | 47,901            |
| Profit attributable to shareholders              | 59,443                         | 67,346            | 90,252            |
| Earnings per share                               |                                |                   |                   |
| – Basic                                          | 18.6 cents                     | 21.0 cents        | 28.2 cents        |
| – Proforma basic                                 | 14.9 cents                     | 16.8 cents        | 22.6 cents        |



**Turnover by Products** 

## Gross Profit Margin by Products



5