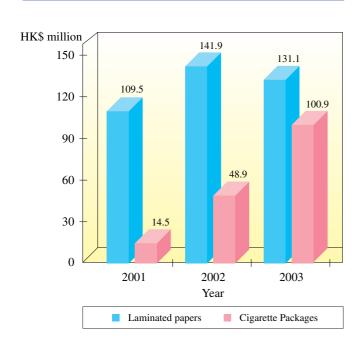

| 66,655            | 83,636            |
| Share of results after taxation of an associated |                                |                   |                   |
| company – Nanjing Sanlong                        | 37,420                         | 34,688            | 47,901            |
| Profit attributable to shareholders              | 59,443                         | 67,346            | 90,252            |
| Earnings per share                               |                                |                   |                   |
| – Basic                                          | 18.6 cents                     | 21.0 cents        | 28.2 cents        |
| – Proforma basic                                 | 14.9 cents                     | 16.8 cents        | 22.6 cents        |



**Turnover by Products** 

## Gross Profit Margin by Products



5